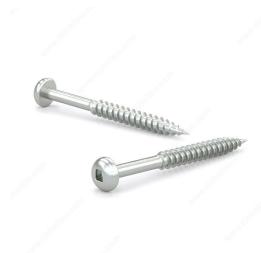

## Zinc-Plated Wood screw, Pan Head, Square Drive, Regular Thread, Regular Wood Point

Product # PKWZ612VP

Screw Size 6

Length 1/2 in

Head Size no. 6

**Drive Size** #1 (Green)

Threading Full thread

Thread Count (Pitch/TPI) 18

## **DESCRIPTION**

Tackle a variety of fastening projects with these wood screws. These screws are made of zinc. The screws have a pan head and square drive for great grip and torque. They feature a regular point and have a single-helix thread that provides great holding power in wood.

## **TECHNICAL SPECIFICATIONS**

| Product #                    | PKWZ612VP                 |
|------------------------------|---------------------------|
| Head Type                    | Pan                       |
| Drive required               | Square                    |
| Thread Type                  | Regular Twin Lead Thread  |
| Point Type                   | Regular                   |
| Finish                       | Zinc                      |
| Function                     | Assembly                  |
| Brand                        | Reliable                  |
| Specific Application         | Various                   |
| Type of Wood                 | Softwood, Engineered Wood |
| Standards and Certifications | Not Certified             |
| Material                     | Steel                     |