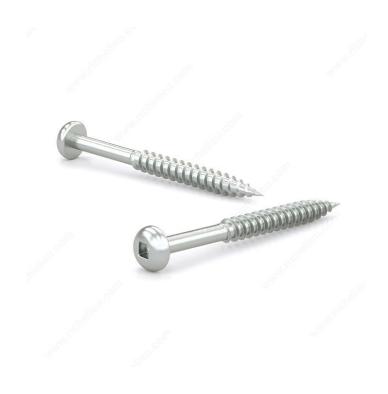

## Zinc-Plated Wood screw, Pan Head, Square Drive, Regular Thread, Regular Wood Point

Product # PKWZ612VP

Screw Size 6

Length 1/2 in

Head Size no. 6

**Drive Size** #1 (Green)

Threading Full thread

Thread Count (Pitch/TPI) 18

## **DESCRIPTION**

Tackle a variety of fastening projects with these wood screws. These screws are made of zinc. The screws have a pan head and square drive for great grip and torque. They feature a regular point and have a single-helix thread that provides great holding power in wood.

## **TECHNICAL SPECIFICATIONS**

| Product #                    | PKWZ612VP                 |
|------------------------------|---------------------------|
| Head Type                    | Pan                       |
| Drive required               | Square                    |
| Thread Type                  | Regular Twin Lead Thread  |
| Point Type                   | Regular                   |
| Finish                       | Zinc                      |
| Function                     | Assembly                  |
| Brand                        | Reliable                  |
| Specific Application         | Various                   |
| Type of Wood                 | Softwood, Engineered Wood |
| Standards and Certifications | Not Certified             |
| Material                     | Steel                     |