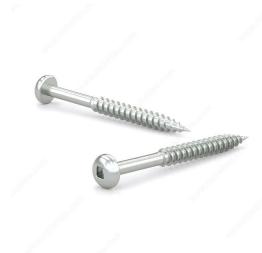

## Zinc-Plated Wood screw, Pan Head, Square Drive, Regular Thread, Regular Wood Point

Product # PKWZ612

Screw Size 6

Length 1/2 in

Head Size no. 6

**Drive Size** #1 (Green)

Threading Full thread

Thread Count (Pitch/TPI) 18

## **DESCRIPTION**

Tackle a variety of fastening projects with these wood screws. These screws are made of zinc. The screws have a pan head and square drive for great grip and torque. They feature a regular point and have a single-helix thread that provides great holding power in wood.

## **TECHNICAL SPECIFICATIONS**

| Product #                    | PKWZ612                   |
|------------------------------|---------------------------|
| Head Type                    | Pan                       |
| Drive required               | Square                    |
| Thread Type                  | Regular Twin Lead Thread  |
| Point Type                   | Regular                   |
| Finish                       | Zinc                      |
| Function                     | Assembly                  |
| Brand                        | Reliable                  |
| Specific Application         | Various                   |
| Type of Wood                 | Softwood, Engineered Wood |
| Standards and Certifications | Not Certified             |
| Material                     | Steel                     |