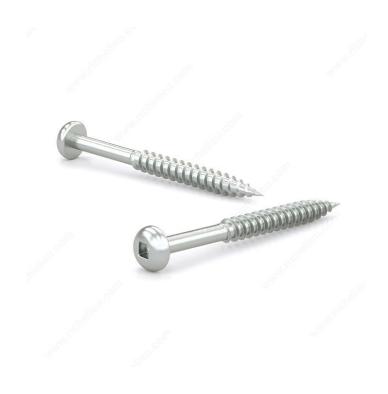

## Zinc-Plated Wood screw, Pan Head, Square Drive, Regular Thread, Regular Wood Point

Product # PKWZ612

Screw Size 6

Length 1/2 in

Head Size no. 6

**Drive Size** #1 (Green)

Threading Full thread

Thread Count (Pitch/TPI) 18

## **DESCRIPTION**

Tackle a variety of fastening projects with these wood screws. These screws are made of zinc. The screws have a pan head and square drive for great grip and torque. They feature a regular point and have a single-helix thread that provides great holding power in wood.

## **TECHNICAL SPECIFICATIONS**

| Product #                    | PKWZ612                   |
|------------------------------|---------------------------|
| Head Type                    | Pan                       |
| Drive required               | Square                    |
| Thread Type                  | Regular Twin Lead Thread  |
| Point Type                   | Regular                   |
| Finish                       | Zinc                      |
| Function                     | Assembly                  |
| Brand                        | Reliable                  |
| Specific Application         | Various                   |
| Type of Wood                 | Softwood, Engineered Wood |
| Standards and Certifications | Not Certified             |
| Material                     | Steel                     |