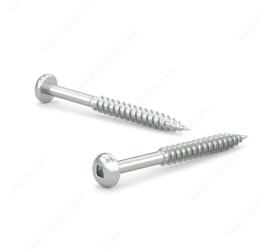

## Zinc-Plated Wood screw, Pan Head, Square Drive, Regular Thread, Regular Wood Point

Product # PKWZ6114

Screw Size 6

Length 1 1/4 in

Head Size no. 6

**Drive Size** #1 (Green)

Threading Partial thread

Thread Count (Pitch/TPI) 18

## **DESCRIPTION**

Tackle a variety of fastening projects with these wood screws. These screws are made of zinc. The screws have a pan head and square drive for great grip and torque. They feature a regular point and have a single-helix thread that provides great holding power in wood.

## **TECHNICAL SPECIFICATIONS**

| Product #                    | PKWZ6114                  |
|------------------------------|---------------------------|
| Head Type                    | Pan                       |
| Drive required               | Square                    |
| Thread Type                  | Regular Twin Lead Thread  |
| Point Type                   | Regular                   |
| Finish                       | Zinc                      |
| Function                     | Assembly                  |
| Brand                        | Reliable                  |
| Specific Application         | Various                   |
| Type of Wood                 | Softwood, Engineered Wood |
| Standards and Certifications | Not Certified             |
| Material                     | Steel                     |