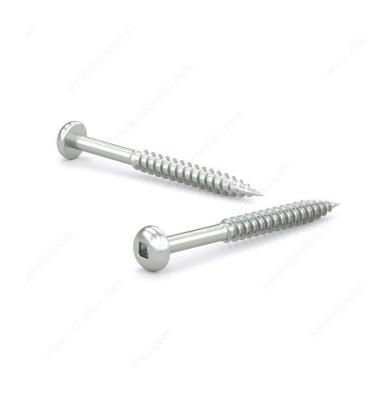

## Zinc-Plated Wood screw, Pan Head, Square Drive, Regular Thread, Regular Wood Point

Product # PKWZ6114

Screw Size 6

Length 1 1/4 in

Head Size no. 6

**Drive Size** #1 (Green)

Threading Partial thread

Thread Count (Pitch/TPI) 18

## **DESCRIPTION**

Tackle a variety of fastening projects with these wood screws. These screws are made of zinc. The screws have a pan head and square drive for great grip and torque. They feature a regular point and have a single-helix thread that provides great holding power in wood.

## **TECHNICAL SPECIFICATIONS**

| Product #                    | PKWZ6114                  |
|------------------------------|---------------------------|
| Head Type                    | Pan                       |
| Drive required               | Square                    |
| Thread Type                  | Regular Twin Lead Thread  |
| Point Type                   | Regular                   |
| Finish                       | Zinc                      |
| Function                     | Assembly                  |
| Brand                        | Reliable                  |
| Specific Application         | Various                   |
| Type of Wood                 | Softwood, Engineered Wood |
| Standards and Certifications | Not Certified             |
| Material                     | Steel                     |