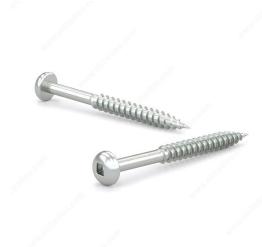

## Zinc-Plated Wood screw, Pan Head, Square Drive, Regular Thread, Regular Wood Point

Product # PKWZ6112VP

Screw Size 6

Length 1 1/2 in

Head Size no. 6

**Drive Size** #1 (Green)

Threading Partial thread

Thread Count (Pitch/TPI) 18

## **DESCRIPTION**

Tackle a variety of fastening projects with these wood screws. These screws are made of zinc. The screws have a pan head and square drive for great grip and torque. They feature a regular point and have a single-helix thread that provides great holding power in wood.

## **TECHNICAL SPECIFICATIONS**

| Product #                    | PKWZ6112VP                |
|------------------------------|---------------------------|
| Head Type                    | Pan                       |
| Drive required               | Square                    |
| Thread Type                  | Regular Twin Lead Thread  |
| Point Type                   | Regular                   |
| Finish                       | Zinc                      |
| Function                     | Assembly                  |
| Brand                        | Reliable                  |
| Specific Application         | Various                   |
| Type of Wood                 | Softwood, Engineered Wood |
| Standards and Certifications | Not Certified             |
| Material                     | Steel                     |