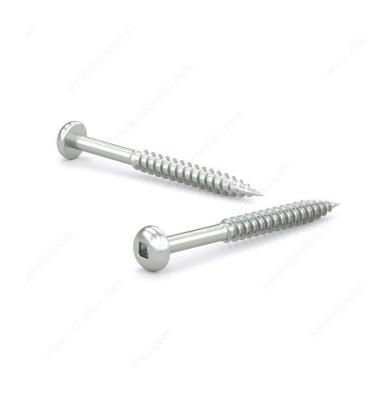

## Zinc-Plated Wood screw, Pan Head, Square Drive, Regular Thread, Regular Wood Point

Product # PKWZ6112VP

Screw Size 6

Length 1 1/2 in

Head Size no. 6

**Drive Size** #1 (Green)

Threading Partial thread

Thread Count (Pitch/TPI) 18

## **DESCRIPTION**

Tackle a variety of fastening projects with these wood screws. These screws are made of zinc. The screws have a pan head and square drive for great grip and torque. They feature a regular point and have a single-helix thread that provides great holding power in wood.

## **TECHNICAL SPECIFICATIONS**

| Product #                    | PKWZ6112VP                |
|------------------------------|---------------------------|
| Head Type                    | Pan                       |
| Drive required               | Square                    |
| Thread Type                  | Regular Twin Lead Thread  |
| Point Type                   | Regular                   |
| Finish                       | Zinc                      |
| Function                     | Assembly                  |
| Brand                        | Reliable                  |
| Specific Application         | Various                   |
| Type of Wood                 | Softwood, Engineered Wood |
| Standards and Certifications | Not Certified             |
| Material                     | Steel                     |