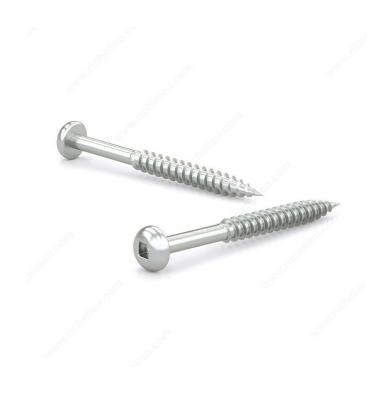

## Zinc-Plated Wood screw, Pan Head, Square Drive, Regular Thread, Regular Wood Point

Product # PKWZ534VP

Screw Size 5

Length 3/4 in

Head Size no. 5

**Drive Size** #1 (Green)

Threading Full thread

Thread Count (Pitch/TPI) 20

## **DESCRIPTION**

Tackle a variety of fastening projects with these wood screws. These screws are made of zinc. The screws have a pan head and square drive for great grip and torque. They feature a regular point and have a single-helix thread that provides great holding power in wood.

## **TECHNICAL SPECIFICATIONS**

| Product #                    | PKWZ534VP                 |
|------------------------------|---------------------------|
| Head Type                    | Pan                       |
| Drive required               | Square                    |
| Thread Type                  | Regular Twin Lead Thread  |
| Point Type                   | Regular                   |
| Finish                       | Zinc                      |
| Function                     | Assembly                  |
| Brand                        | Reliable                  |
| Specific Application         | Various                   |
| Type of Wood                 | Softwood, Engineered Wood |
| Standards and Certifications | Not Certified             |
| Material                     | Steel                     |