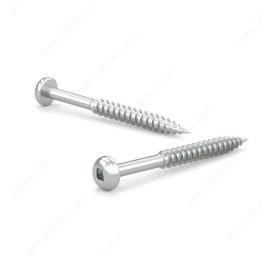

## Zinc-Plated Wood screw, Pan Head, Square Drive, Regular Thread, Regular Wood Point

Product # PKWZ534VP

Screw Size 5

Length 3/4 in

Head Size no. 5

**Drive Size** #1 (Green)

Threading Full thread

Thread Count (Pitch/TPI) 20

## **DESCRIPTION**

Tackle a variety of fastening projects with these wood screws. These screws are made of zinc. The screws have a pan head and square drive for great grip and torque. They feature a regular point and have a single-helix thread that provides great holding power in wood.

## **TECHNICAL SPECIFICATIONS**

| Product #                    | PKWZ534VP                 |
|------------------------------|---------------------------|
| Head Type                    | Pan                       |
| Drive required               | Square                    |
| Thread Type                  | Regular Twin Lead Thread  |
| Point Type                   | Regular                   |
| Finish                       | Zinc                      |
| Function                     | Assembly                  |
| Brand                        | Reliable                  |
| Specific Application         | Various                   |
| Type of Wood                 | Softwood, Engineered Wood |
| Standards and Certifications | Not Certified             |
| Material                     | Steel                     |