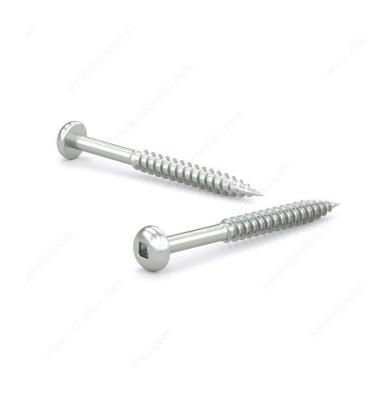

## Zinc-Plated Wood screw, Pan Head, Square Drive, Regular Thread, Regular Wood Point

Product # PKWZ534

Screw Size 5

Length 3/4 in

Head Size no. 5

**Drive Size** #1 (Green)

Threading Full thread

Thread Count (Pitch/TPI) 20

## **DESCRIPTION**

Tackle a variety of fastening projects with these wood screws. These screws are made of zinc. The screws have a pan head and square drive for great grip and torque. They feature a regular point and have a single-helix thread that provides great holding power in wood.

## **TECHNICAL SPECIFICATIONS**

| Product #                    | PKWZ534                   |
|------------------------------|---------------------------|
| Head Type                    | Pan                       |
| Drive required               | Square                    |
| Thread Type                  | Regular Twin Lead Thread  |
| Point Type                   | Regular                   |
| Finish                       | Zinc                      |
| Function                     | Assembly                  |
| Brand                        | Reliable                  |
| Specific Application         | Various                   |
| Type of Wood                 | Softwood, Engineered Wood |
| Standards and Certifications | Not Certified             |
| Material                     | Steel                     |