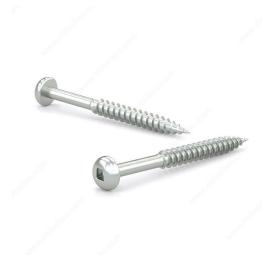

## Zinc-Plated Wood screw, Pan Head, Square Drive, Regular Thread, Regular Wood Point

Product # PKWZ534

Screw Size 5

Length 3/4 in

Head Size no. 5

**Drive Size** #1 (Green)

Threading Full thread

Thread Count (Pitch/TPI) 20

## **DESCRIPTION**

Tackle a variety of fastening projects with these wood screws. These screws are made of zinc. The screws have a pan head and square drive for great grip and torque. They feature a regular point and have a single-helix thread that provides great holding power in wood.

## **TECHNICAL SPECIFICATIONS**

| Product #                    | PKWZ534                   |
|------------------------------|---------------------------|
| Head Type                    | Pan                       |
| Drive required               | Square                    |
| Thread Type                  | Regular Twin Lead Thread  |
| Point Type                   | Regular                   |
| Finish                       | Zinc                      |
| Function                     | Assembly                  |
| Brand                        | Reliable                  |
| Specific Application         | Various                   |
| Type of Wood                 | Softwood, Engineered Wood |
| Standards and Certifications | Not Certified             |
| Material                     | Steel                     |