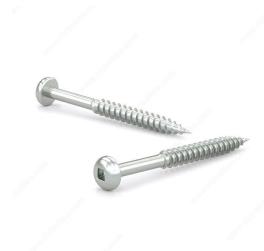

## Zinc-Plated Wood screw, Pan Head, Square Drive, Regular Thread, Regular Wood Point

Product # PKWZ51VP

Screw Size 5

Length 1 in

Head Size no. 5

**Drive Size** #1 (Green)

Threading Partial thread

Thread Count (Pitch/TPI) 20

## **DESCRIPTION**

Tackle a variety of fastening projects with these wood screws. These screws are made of zinc. The screws have a pan head and square drive for great grip and torque. They feature a regular point and have a single-helix thread that provides great holding power in wood.

## **TECHNICAL SPECIFICATIONS**

| Product #                    | PKWZ51VP                  |
|------------------------------|---------------------------|
| Head Type                    | Pan                       |
| Drive required               | Square                    |
| Thread Type                  | Regular Twin Lead Thread  |
| Point Type                   | Regular                   |
| Finish                       | Zinc                      |
| Function                     | Assembly                  |
| Brand                        | Reliable                  |
| Specific Application         | Various                   |
| Type of Wood                 | Softwood, Engineered Wood |
| Standards and Certifications | Not Certified             |
| Material                     | Steel                     |