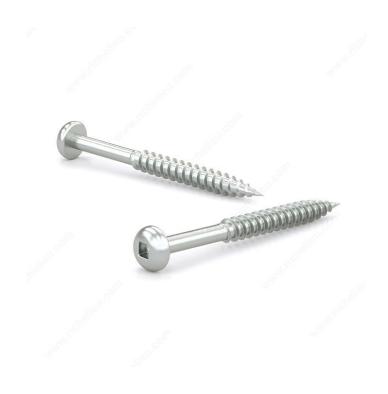

## Zinc-Plated Wood screw, Pan Head, Square Drive, Regular Thread, Regular Wood Point

Product # PKWZ51VP

Screw Size 5

Length 1 in

Head Size no. 5

**Drive Size** #1 (Green)

Threading Partial thread

Thread Count (Pitch/TPI) 20

## **DESCRIPTION**

Tackle a variety of fastening projects with these wood screws. These screws are made of zinc. The screws have a pan head and square drive for great grip and torque. They feature a regular point and have a single-helix thread that provides great holding power in wood.

## **TECHNICAL SPECIFICATIONS**

| Product #                    | PKWZ51VP                  |
|------------------------------|---------------------------|
| Head Type                    | Pan                       |
| Drive required               | Square                    |
| Thread Type                  | Regular Twin Lead Thread  |
| Point Type                   | Regular                   |
| Finish                       | Zinc                      |
| Function                     | Assembly                  |
| Brand                        | Reliable                  |
| Specific Application         | Various                   |
| Type of Wood                 | Softwood, Engineered Wood |
| Standards and Certifications | Not Certified             |
| Material                     | Steel                     |