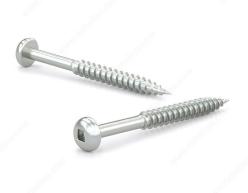

## Zinc-Plated Wood screw, Pan Head, Square Drive, Regular Thread, Regular Wood Point

Product # PKWZ438VP

Screw Size 4

Length 3/8 in

Head Size no. 4

Drive Size #0 (Yellow)

Threading Full thread

Thread Count (Pitch/TPI) 22

## DESCRIPTION

Tackle a variety of fastening projects with these wood screws. These screws are made of zinc. The screws have a pan head and square drive for great grip and torque. They feature a regular point and have a single-helix thread that provides great holding power in wood.

## **TECHNICAL SPECIFICATIONS**

| Product #                    | PKWZ438VP                 |
|------------------------------|---------------------------|
| Head Type                    | Pan                       |
| Drive required               | Square                    |
| Thread Type                  | Regular Twin Lead Thread  |
| Point Type                   | Regular                   |
| Finish                       | Zinc                      |
| Function                     | Assembly                  |
| Brand                        | Reliable                  |
| Specific Application         | Various                   |
| Type of Wood                 | Softwood, Engineered Wood |
| Standards and Certifications | Not Certified             |
| Material                     | Steel                     |