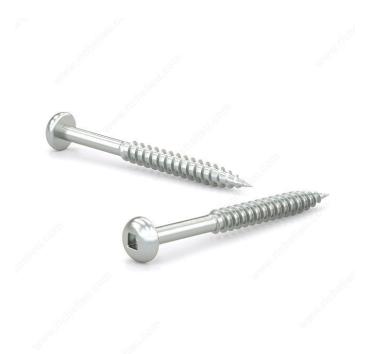

## Zinc-Plated Wood screw, Pan Head, Square Drive, Regular Thread, Regular Wood Point

Product # PKWZ438VP

Screw Size 4

Length 3/8 in

Head Size no. 4

Drive Size #0 (Yellow)

Threading Full thread

Thread Count (Pitch/TPI) 22

## DESCRIPTION

Tackle a variety of fastening projects with these wood screws. These screws are made of zinc. The screws have a pan head and square drive for great grip and torque. They feature a regular point and have a single-helix thread that provides great holding power in wood.

## **TECHNICAL SPECIFICATIONS**

| Product #                    | PKWZ438VP                 |
|------------------------------|---------------------------|
| Head Type                    | Pan                       |
| Drive required               | Square                    |
| Thread Type                  | Regular Twin Lead Thread  |
| Point Type                   | Regular                   |
| Finish                       | Zinc                      |
| Function                     | Assembly                  |
| Brand                        | Reliable                  |
| Specific Application         | Various                   |
| Type of Wood                 | Softwood, Engineered Wood |
| Standards and Certifications | Not Certified             |
| Material                     | Steel                     |