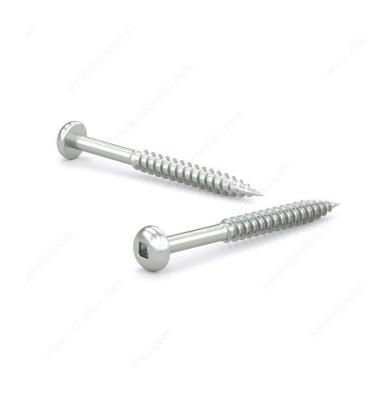

## Zinc-Plated Wood screw, Pan Head, Square Drive, Regular Thread, Regular Wood Point

Product # PKWZ144VP

**Screw Size** 14

Length 4 in

Head Size no .14

**Drive Size** #3 (Black)

Threading Partial thread

Thread Count (Pitch/TPI) 10

## **DESCRIPTION**

Tackle a variety of fastening projects with these wood screws. These screws are made of zinc. The screws have a pan head and square drive for great grip and torque. They feature a regular point and have a single-helix thread that provides great holding power in wood.

## **TECHNICAL SPECIFICATIONS**

| Product #                    | PKWZ144VP                 |
|------------------------------|---------------------------|
| Head Type                    | Pan                       |
| Drive required               | Square                    |
| Thread Type                  | Regular Twin Lead Thread  |
| Point Type                   | Regular                   |
| Finish                       | Zinc                      |
| Function                     | Assembly                  |
| Brand                        | Reliable                  |
| Specific Application         | Various                   |
| Type of Wood                 | Softwood, Engineered Wood |
| Standards and Certifications | Not Certified             |
| Material                     | Steel                     |