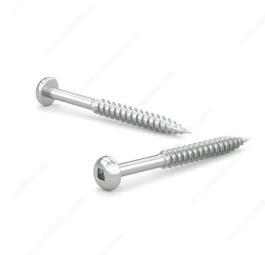

## Zinc-Plated Wood screw, Pan Head, Square Drive, Regular Thread, Regular Wood Point

Product # PKWZ144VP

**Screw Size** 14

Length 4 in

Head Size no .14

**Drive Size** #3 (Black)

Threading Partial thread

Thread Count (Pitch/TPI) 10

## **DESCRIPTION**

Tackle a variety of fastening projects with these wood screws. These screws are made of zinc. The screws have a pan head and square drive for great grip and torque. They feature a regular point and have a single-helix thread that provides great holding power in wood.

## **TECHNICAL SPECIFICATIONS**

| Product #                    | PKWZ144VP                 |
|------------------------------|---------------------------|
| Head Type                    | Pan                       |
| Drive required               | Square                    |
| Thread Type                  | Regular Twin Lead Thread  |
| Point Type                   | Regular                   |
| Finish                       | Zinc                      |
| Function                     | Assembly                  |
| Brand                        | Reliable                  |
| Specific Application         | Various                   |
| Type of Wood                 | Softwood, Engineered Wood |
| Standards and Certifications | Not Certified             |
| Material                     | Steel                     |