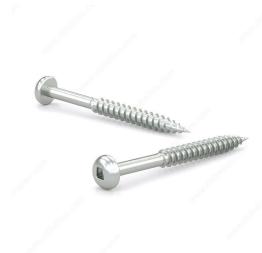

## Zinc-Plated Wood screw, Pan Head, Square Drive, Regular Thread, Regular Wood Point

Product # PKWZ143VP

**Screw Size** 14

Length 3 in

Head Size no .14

**Drive Size** #3 (Black)

Threading Partial thread

Thread Count (Pitch/TPI) 10

## **DESCRIPTION**

Tackle a variety of fastening projects with these wood screws. These screws are made of zinc. The screws have a pan head and square drive for great grip and torque. They feature a regular point and have a single-helix thread that provides great holding power in wood.

## **TECHNICAL SPECIFICATIONS**

| Product #                    | PKWZ143VP                 |
|------------------------------|---------------------------|
| Head Type                    | Pan                       |
| Drive required               | Square                    |
| Thread Type                  | Regular Twin Lead Thread  |
| Point Type                   | Regular                   |
| Finish                       | Zinc                      |
| Function                     | Assembly                  |
| Brand                        | Reliable                  |
| Specific Application         | Various                   |
| Type of Wood                 | Softwood, Engineered Wood |
| Standards and Certifications | Not Certified             |
| Material                     | Steel                     |