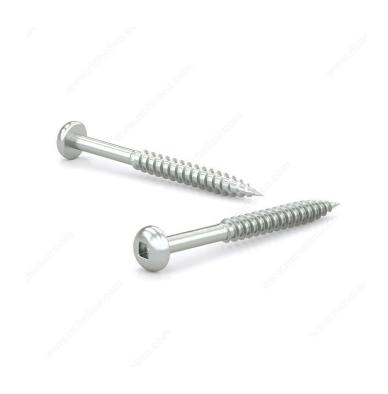

## Zinc-Plated Wood screw, Pan Head, Square Drive, Regular Thread, Regular Wood Point

Product # PKWZ143VP

**Screw Size** 14

Length 3 in

Head Size no .14

**Drive Size** #3 (Black)

Threading Partial thread

Thread Count (Pitch/TPI) 10

## **DESCRIPTION**

Tackle a variety of fastening projects with these wood screws. These screws are made of zinc. The screws have a pan head and square drive for great grip and torque. They feature a regular point and have a single-helix thread that provides great holding power in wood.

## **TECHNICAL SPECIFICATIONS**

| Product #                    | PKWZ143VP                 |
|------------------------------|---------------------------|
| Head Type                    | Pan                       |
| Drive required               | Square                    |
| Thread Type                  | Regular Twin Lead Thread  |
| Point Type                   | Regular                   |
| Finish                       | Zinc                      |
| Function                     | Assembly                  |
| Brand                        | Reliable                  |
| Specific Application         | Various                   |
| Type of Wood                 | Softwood, Engineered Wood |
| Standards and Certifications | Not Certified             |
| Material                     | Steel                     |