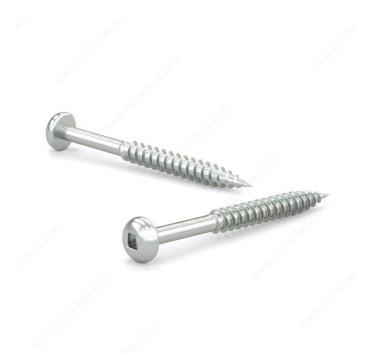

## Zinc-Plated Wood screw, Pan Head, Square Drive, Regular Thread, Regular Wood Point

Product # PKWZ14312

Screw Size 14

Length 3 1/2 in

Head Size no .14

Drive Size #3 (Black)

Threading Partial thread

Thread Count (Pitch/TPI) 10

## DESCRIPTION

Tackle a variety of fastening projects with these wood screws. These screws are made of zinc. The screws have a pan head and square drive for great grip and torque. They feature a regular point and have a single-helix thread that provides great holding power in wood.

## **TECHNICAL SPECIFICATIONS**

| Product #                    | PKWZ14312                 |
|------------------------------|---------------------------|
| Head Type                    | Pan                       |
| Drive required               | Square                    |
| Thread Type                  | Regular Twin Lead Thread  |
| Point Type                   | Regular                   |
| Finish                       | Zinc                      |
| Function                     | Assembly                  |
| Brand                        | Reliable                  |
| Specific Application         | Various                   |
| Type of Wood                 | Softwood, Engineered Wood |
| Standards and Certifications | Not Certified             |
| Material                     | Steel                     |