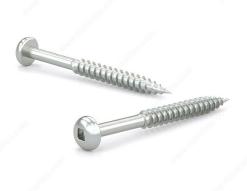

## Zinc-Plated Wood screw, Pan Head, Square Drive, Regular Thread, Regular Wood Point

Product # PKWZ14312

Screw Size 14

Length 3 1/2 in

Head Size no .14

Drive Size #3 (Black)

Threading Partial thread

Thread Count (Pitch/TPI) 10

## DESCRIPTION

Tackle a variety of fastening projects with these wood screws. These screws are made of zinc. The screws have a pan head and square drive for great grip and torque. They feature a regular point and have a single-helix thread that provides great holding power in wood.

## **TECHNICAL SPECIFICATIONS**

| Product #                    | PKWZ14312                 |
|------------------------------|---------------------------|
| Head Type                    | Pan                       |
| Drive required               | Square                    |
| Thread Type                  | Regular Twin Lead Thread  |
| Point Type                   | Regular                   |
| Finish                       | Zinc                      |
| Function                     | Assembly                  |
| Brand                        | Reliable                  |
| Specific Application         | Various                   |
| Type of Wood                 | Softwood, Engineered Wood |
| Standards and Certifications | Not Certified             |
| Material                     | Steel                     |