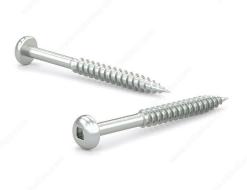

## Zinc-Plated Wood screw, Pan Head, Square Drive, Regular Thread, Regular Wood Point

Product # PKWZ143

Screw Size 14

Length 3 in

Head Size no .14

Drive Size #3 (Black)

Threading Partial thread

Thread Count (Pitch/TPI) 10

## DESCRIPTION

Tackle a variety of fastening projects with these wood screws. These screws are made of zinc. The screws have a pan head and square drive for great grip and torque. They feature a regular point and have a single-helix thread that provides great holding power in wood.

## **TECHNICAL SPECIFICATIONS**

| Product #                    | PKWZ143                   |
|------------------------------|---------------------------|
| Head Type                    | Pan                       |
| Drive required               | Square                    |
| Thread Type                  | Regular Twin Lead Thread  |
| Point Type                   | Regular                   |
| Finish                       | Zinc                      |
| Function                     | Assembly                  |
| Brand                        | Reliable                  |
| Specific Application         | Various                   |
| Type of Wood                 | Softwood, Engineered Wood |
| Standards and Certifications | Not Certified             |
| Material                     | Steel                     |