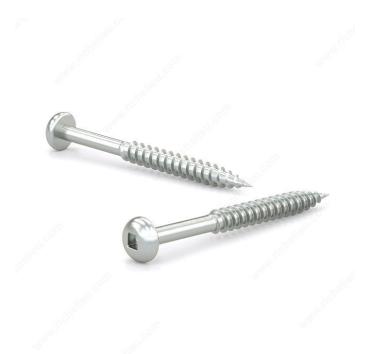

## Zinc-Plated Wood screw, Pan Head, Square Drive, Regular Thread, Regular Wood Point

Product # PKWZ143

Screw Size 14

Length 3 in

Head Size no .14

Drive Size #3 (Black)

Threading Partial thread

Thread Count (Pitch/TPI) 10

## DESCRIPTION

Tackle a variety of fastening projects with these wood screws. These screws are made of zinc. The screws have a pan head and square drive for great grip and torque. They feature a regular point and have a single-helix thread that provides great holding power in wood.

## **TECHNICAL SPECIFICATIONS**

| Product #                    | PKWZ143                   |
|------------------------------|---------------------------|
| Head Type                    | Pan                       |
| Drive required               | Square                    |
| Thread Type                  | Regular Twin Lead Thread  |
| Point Type                   | Regular                   |
| Finish                       | Zinc                      |
| Function                     | Assembly                  |
| Brand                        | Reliable                  |
| Specific Application         | Various                   |
| Type of Wood                 | Softwood, Engineered Wood |
| Standards and Certifications | Not Certified             |
| Material                     | Steel                     |