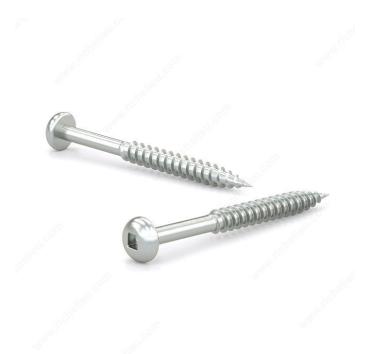

## Zinc-Plated Wood screw, Pan Head, Square Drive, Regular Thread, Regular Wood Point

Product # PKWZ14134

Screw Size 14

Length 1 3/4 in

Head Size no .14

Drive Size #3 (Black)

Threading Partial thread

Thread Count (Pitch/TPI) 10

## DESCRIPTION

Tackle a variety of fastening projects with these wood screws. These screws are made of zinc. The screws have a pan head and square drive for great grip and torque. They feature a regular point and have a single-helix thread that provides great holding power in wood.

## **TECHNICAL SPECIFICATIONS**

| Product #                    | PKWZ14134                 |
|------------------------------|---------------------------|
| Head Type                    | Pan                       |
| Drive required               | Square                    |
| Thread Type                  | Regular Twin Lead Thread  |
| Point Type                   | Regular                   |
| Finish                       | Zinc                      |
| Function                     | Assembly                  |
| Brand                        | Reliable                  |
| Specific Application         | Various                   |
| Type of Wood                 | Softwood, Engineered Wood |
| Standards and Certifications | Not Certified             |
| Material                     | Steel                     |