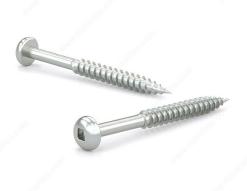

## Zinc-Plated Wood screw, Pan Head, Square Drive, Regular Thread, Regular Wood Point

Product # PKWZ14134

Screw Size 14

Length 1 3/4 in

Head Size no .14

Drive Size #3 (Black)

Threading Partial thread

Thread Count (Pitch/TPI) 10

## DESCRIPTION

Tackle a variety of fastening projects with these wood screws. These screws are made of zinc. The screws have a pan head and square drive for great grip and torque. They feature a regular point and have a single-helix thread that provides great holding power in wood.

## **TECHNICAL SPECIFICATIONS**

| Product #                    | PKWZ14134                 |
|------------------------------|---------------------------|
| Head Type                    | Pan                       |
| Drive required               | Square                    |
| Thread Type                  | Regular Twin Lead Thread  |
| Point Type                   | Regular                   |
| Finish                       | Zinc                      |
| Function                     | Assembly                  |
| Brand                        | Reliable                  |
| Specific Application         | Various                   |
| Type of Wood                 | Softwood, Engineered Wood |
| Standards and Certifications | Not Certified             |
| Material                     | Steel                     |