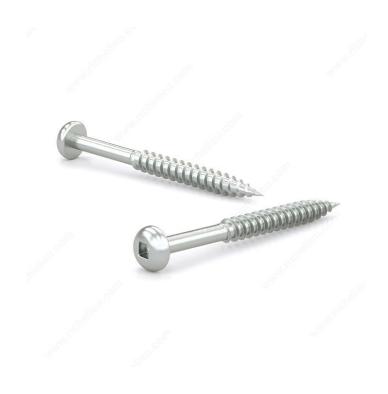

## Zinc-Plated Wood screw, Pan Head, Square Drive, Regular Thread, Regular Wood Point

Product # PKWZ14114VP

**Screw Size** 14

Length 1 1/4 in

Head Size no .14

**Drive Size** #3 (Black)

Threading Partial thread

## **DESCRIPTION**

Tackle a variety of fastening projects with these wood screws. These screws are made of zinc. The screws have a pan head and square drive for great grip and torque. They feature a regular point and have a single-helix thread that provides great holding power in wood.

## **TECHNICAL SPECIFICATIONS**

| Product #                    | PKWZ14114VP               |
|------------------------------|---------------------------|
| Head Type                    | Pan                       |
| Drive required               | Square                    |
| Thread Type                  | Regular Twin Lead Thread  |
| Point Type                   | Regular                   |
| Finish                       | Zinc                      |
| Function                     | Assembly                  |
| Brand                        | Reliable                  |
| Specific Application         | Various                   |
| Type of Wood                 | Softwood, Engineered Wood |
| Standards and Certifications | Not Certified             |
| Material                     | Steel                     |