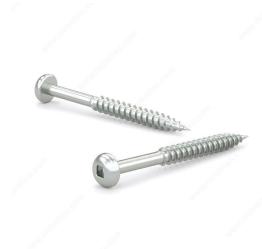

## Zinc-Plated Wood screw, Pan Head, Square Drive, Regular Thread, Regular Wood Point

Product # PKWZ14114VP

**Screw Size** 14

Length 1 1/4 in

Head Size no .14

**Drive Size** #3 (Black)

Threading Partial thread

## **DESCRIPTION**

Tackle a variety of fastening projects with these wood screws. These screws are made of zinc. The screws have a pan head and square drive for great grip and torque. They feature a regular point and have a single-helix thread that provides great holding power in wood.

## **TECHNICAL SPECIFICATIONS**

| Product #                    | PKWZ14114VP               |
|------------------------------|---------------------------|
| Head Type                    | Pan                       |
| Drive required               | Square                    |
| Thread Type                  | Regular Twin Lead Thread  |
| Point Type                   | Regular                   |
| Finish                       | Zinc                      |
| Function                     | Assembly                  |
| Brand                        | Reliable                  |
| Specific Application         | Various                   |
| Type of Wood                 | Softwood, Engineered Wood |
| Standards and Certifications | Not Certified             |
| Material                     | Steel                     |