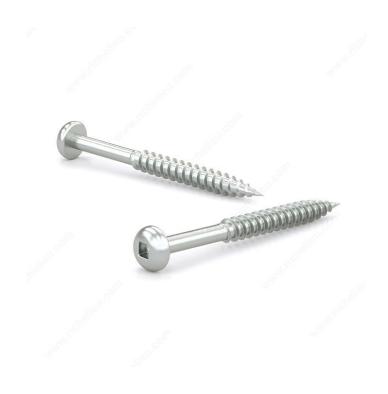

## Zinc-Plated Wood screw, Pan Head, Square Drive, Regular Thread, Regular Wood Point

Product # PKWZ141

**Screw Size** 14

Length 1 in

Head Size no .14

**Drive Size** #3 (Black)

Threading Partial thread

Thread Count (Pitch/TPI) 10

## **DESCRIPTION**

Tackle a variety of fastening projects with these wood screws. These screws are made of zinc. The screws have a pan head and square drive for great grip and torque. They feature a regular point and have a single-helix thread that provides great holding power in wood.

## **TECHNICAL SPECIFICATIONS**

| Product #                    | PKWZ141                   |
|------------------------------|---------------------------|
| Head Type                    | Pan                       |
| Drive required               | Square                    |
| Thread Type                  | Regular Twin Lead Thread  |
| Point Type                   | Regular                   |
| Finish                       | Zinc                      |
| Function                     | Assembly                  |
| Brand                        | Reliable                  |
| Specific Application         | Various                   |
| Type of Wood                 | Softwood, Engineered Wood |
| Standards and Certifications | Not Certified             |
| Material                     | Steel                     |