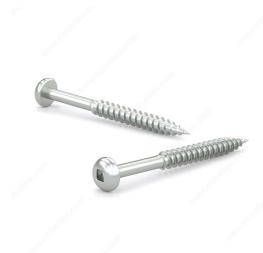

## Zinc-Plated Wood screw, Pan Head, Square Drive, Regular Thread, Regular Wood Point

Product # PKWZ141

**Screw Size** 14

Length 1 in

Head Size no .14

**Drive Size** #3 (Black)

Threading Partial thread

Thread Count (Pitch/TPI) 10

## **DESCRIPTION**

Tackle a variety of fastening projects with these wood screws. These screws are made of zinc. The screws have a pan head and square drive for great grip and torque. They feature a regular point and have a single-helix thread that provides great holding power in wood.

## **TECHNICAL SPECIFICATIONS**

| Product #                    | PKWZ141                   |
|------------------------------|---------------------------|
| Head Type                    | Pan                       |
| Drive required               | Square                    |
| Thread Type                  | Regular Twin Lead Thread  |
| Point Type                   | Regular                   |
| Finish                       | Zinc                      |
| Function                     | Assembly                  |
| Brand                        | Reliable                  |
| Specific Application         | Various                   |
| Type of Wood                 | Softwood, Engineered Wood |
| Standards and Certifications | Not Certified             |
| Material                     | Steel                     |