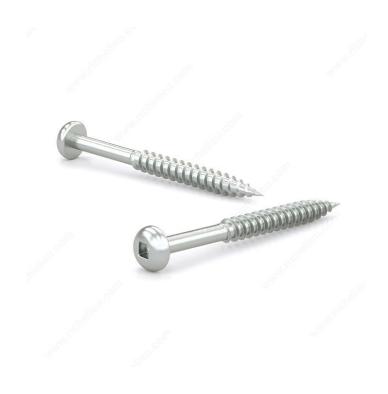

## Zinc-Plated Wood screw, Pan Head, Square Drive, Regular Thread, Regular Wood Point

Product # PKWZ123VP

**Screw Size** 12

Length 3 in

Head Size no. 12

**Drive Size** #3 (Black)

Threading Partial thread

Thread Count (Pitch/TPI) 11

## **DESCRIPTION**

Tackle a variety of fastening projects with these wood screws. These screws are made of zinc. The screws have a pan head and square drive for great grip and torque. They feature a regular point and have a single-helix thread that provides great holding power in wood.

## **TECHNICAL SPECIFICATIONS**

| Product #                    | PKWZ123VP                 |
|------------------------------|---------------------------|
| Head Type                    | Pan                       |
| Drive required               | Square                    |
| Thread Type                  | Regular Twin Lead Thread  |
| Point Type                   | Regular                   |
| Finish                       | Zinc                      |
| Function                     | Assembly                  |
| Brand                        | Reliable                  |
| Specific Application         | Various                   |
| Type of Wood                 | Softwood, Engineered Wood |
| Standards and Certifications | Not Certified             |
| Material                     | Steel                     |