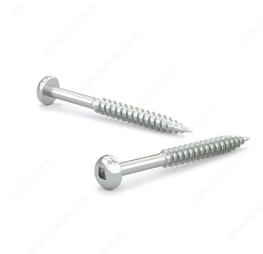

## Zinc-Plated Wood screw, Pan Head, Square Drive, Regular Thread, Regular Wood Point

Product # PKWZ123VP

**Screw Size** 12

Length 3 in

Head Size no. 12

**Drive Size** #3 (Black)

Threading Partial thread

Thread Count (Pitch/TPI) 11

## **DESCRIPTION**

Tackle a variety of fastening projects with these wood screws. These screws are made of zinc. The screws have a pan head and square drive for great grip and torque. They feature a regular point and have a single-helix thread that provides great holding power in wood.

## **TECHNICAL SPECIFICATIONS**

| Product #                    | PKWZ123VP                 |
|------------------------------|---------------------------|
| Head Type                    | Pan                       |
| Drive required               | Square                    |
| Thread Type                  | Regular Twin Lead Thread  |
| Point Type                   | Regular                   |
| Finish                       | Zinc                      |
| Function                     | Assembly                  |
| Brand                        | Reliable                  |
| Specific Application         | Various                   |
| Type of Wood                 | Softwood, Engineered Wood |
| Standards and Certifications | Not Certified             |
| Material                     | Steel                     |