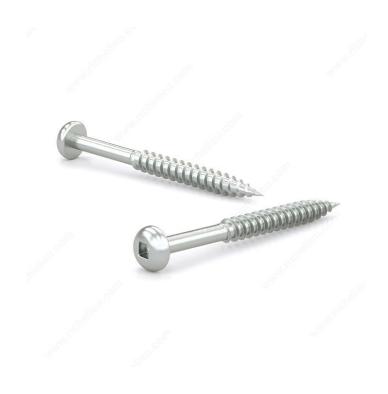

## Zinc-Plated Wood screw, Pan Head, Square Drive, Regular Thread, Regular Wood Point

Product # PKWZ123

**Screw Size** 12

Length 3 in

Head Size no. 12

**Drive Size** #3 (Black)

Threading Partial thread

Thread Count (Pitch/TPI) 11

## **DESCRIPTION**

Tackle a variety of fastening projects with these wood screws. These screws are made of zinc. The screws have a pan head and square drive for great grip and torque. They feature a regular point and have a single-helix thread that provides great holding power in wood.

## **TECHNICAL SPECIFICATIONS**

| Product #                    | PKWZ123                   |
|------------------------------|---------------------------|
| Head Type                    | Pan                       |
| Drive required               | Square                    |
| Thread Type                  | Regular Twin Lead Thread  |
| Point Type                   | Regular                   |
| Finish                       | Zinc                      |
| Function                     | Assembly                  |
| Brand                        | Reliable                  |
| Specific Application         | Various                   |
| Type of Wood                 | Softwood, Engineered Wood |
| Standards and Certifications | Not Certified             |
| Material                     | Steel                     |