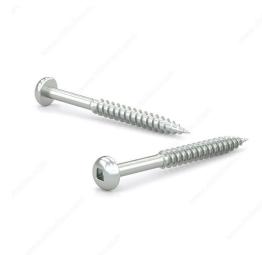

## Zinc-Plated Wood screw, Pan Head, Square Drive, Regular Thread, Regular Wood Point

Product # PKWZ123

**Screw Size** 12

Length 3 in

Head Size no. 12

**Drive Size** #3 (Black)

Threading Partial thread

Thread Count (Pitch/TPI) 11

## **DESCRIPTION**

Tackle a variety of fastening projects with these wood screws. These screws are made of zinc. The screws have a pan head and square drive for great grip and torque. They feature a regular point and have a single-helix thread that provides great holding power in wood.

## **TECHNICAL SPECIFICATIONS**

| Product #                    | PKWZ123                   |
|------------------------------|---------------------------|
| Head Type                    | Pan                       |
| Drive required               | Square                    |
| Thread Type                  | Regular Twin Lead Thread  |
| Point Type                   | Regular                   |
| Finish                       | Zinc                      |
| Function                     | Assembly                  |
| Brand                        | Reliable                  |
| Specific Application         | Various                   |
| Type of Wood                 | Softwood, Engineered Wood |
| Standards and Certifications | Not Certified             |
| Material                     | Steel                     |