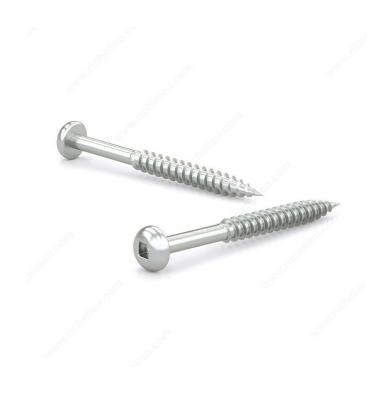

## Zinc-Plated Wood screw, Pan Head, Square Drive, Regular Thread, Regular Wood Point

Product # PKWZ12214VP

**Screw Size** 12

Length 2 1/4 in

Head Size no. 12

**Drive Size** #3 (Black)

Threading Partial thread

## **DESCRIPTION**

Tackle a variety of fastening projects with these wood screws. These screws are made of zinc. The screws have a pan head and square drive for great grip and torque. They feature a regular point and have a single-helix thread that provides great holding power in wood.

## **TECHNICAL SPECIFICATIONS**

| Product #                    | PKWZ12214VP               |
|------------------------------|---------------------------|
| Head Type                    | Pan                       |
| Drive required               | Square                    |
| Thread Type                  | Regular Twin Lead Thread  |
| Point Type                   | Regular                   |
| Finish                       | Zinc                      |
| Function                     | Assembly                  |
| Brand                        | Reliable                  |
| Specific Application         | Various                   |
| Type of Wood                 | Softwood, Engineered Wood |
| Standards and Certifications | Not Certified             |
| Material                     | Steel                     |