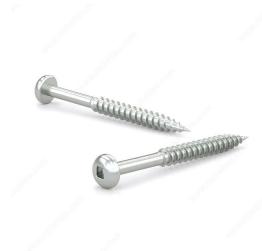

## Zinc-Plated Wood screw, Pan Head, Square Drive, Regular Thread, Regular Wood Point

Product # PKWZ12214VP

**Screw Size** 12

Length 2 1/4 in

Head Size no. 12

**Drive Size** #3 (Black)

Threading Partial thread

## **DESCRIPTION**

Tackle a variety of fastening projects with these wood screws. These screws are made of zinc. The screws have a pan head and square drive for great grip and torque. They feature a regular point and have a single-helix thread that provides great holding power in wood.

## **TECHNICAL SPECIFICATIONS**

| Product #                    | PKWZ12214VP               |
|------------------------------|---------------------------|
| Head Type                    | Pan                       |
| Drive required               | Square                    |
| Thread Type                  | Regular Twin Lead Thread  |
| Point Type                   | Regular                   |
| Finish                       | Zinc                      |
| Function                     | Assembly                  |
| Brand                        | Reliable                  |
| Specific Application         | Various                   |
| Type of Wood                 | Softwood, Engineered Wood |
| Standards and Certifications | Not Certified             |
| Material                     | Steel                     |