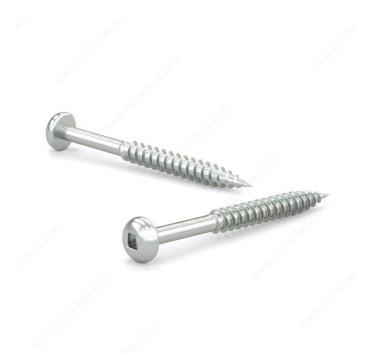

## Zinc-Plated Wood screw, Pan Head, Square Drive, Regular Thread, Regular Wood Point

Product # PKWZ12212

Screw Size 12

Length 2 1/2 in

Head Size no. 12

Drive Size #3 (Black)

Threading Partial thread

Thread Count (Pitch/TPI) 11

## DESCRIPTION

Tackle a variety of fastening projects with these wood screws. These screws are made of zinc. The screws have a pan head and square drive for great grip and torque. They feature a regular point and have a single-helix thread that provides great holding power in wood.

## **TECHNICAL SPECIFICATIONS**

| Product #                    | PKWZ12212                 |
|------------------------------|---------------------------|
| Head Type                    | Pan                       |
| Drive required               | Square                    |
| Thread Type                  | Regular Twin Lead Thread  |
| Point Type                   | Regular                   |
| Finish                       | Zinc                      |
| Function                     | Assembly                  |
| Brand                        | Reliable                  |
| Specific Application         | Various                   |
| Type of Wood                 | Softwood, Engineered Wood |
| Standards and Certifications | Not Certified             |
| Material                     | Steel                     |