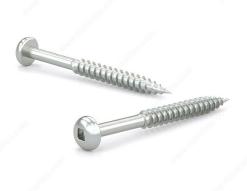

## Zinc-Plated Wood screw, Pan Head, Square Drive, Regular Thread, Regular Wood Point

Product # PKWZ12212

Screw Size 12

Length 2 1/2 in

Head Size no. 12

Drive Size #3 (Black)

Threading Partial thread

Thread Count (Pitch/TPI) 11

## DESCRIPTION

Tackle a variety of fastening projects with these wood screws. These screws are made of zinc. The screws have a pan head and square drive for great grip and torque. They feature a regular point and have a single-helix thread that provides great holding power in wood.

## **TECHNICAL SPECIFICATIONS**

| Product #                    | PKWZ12212                 |
|------------------------------|---------------------------|
| Head Type                    | Pan                       |
| Drive required               | Square                    |
| Thread Type                  | Regular Twin Lead Thread  |
| Point Type                   | Regular                   |
| Finish                       | Zinc                      |
| Function                     | Assembly                  |
| Brand                        | Reliable                  |
| Specific Application         | Various                   |
| Type of Wood                 | Softwood, Engineered Wood |
| Standards and Certifications | Not Certified             |
| Material                     | Steel                     |