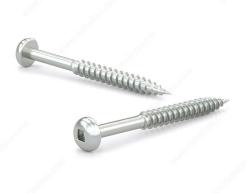

## Zinc-Plated Wood screw, Pan Head, Square Drive, Regular Thread, Regular Wood Point

Product # PKWZ12134VP

Screw Size 12

Length 1 3/4 in

Head Size no. 12

Drive Size #3 (Black)

Threading Partial thread

Thread Count (Pitch/TPI) 11

## DESCRIPTION

Tackle a variety of fastening projects with these wood screws. These screws are made of zinc. The screws have a pan head and square drive for great grip and torque. They feature a regular point and have a single-helix thread that provides great holding power in wood.

## **TECHNICAL SPECIFICATIONS**

| Product #                    | PKWZ12134VP               |
|------------------------------|---------------------------|
| Head Type                    | Pan                       |
| Drive required               | Square                    |
| Thread Type                  | Regular Twin Lead Thread  |
| Point Type                   | Regular                   |
| Finish                       | Zinc                      |
| Function                     | Assembly                  |
| Brand                        | Reliable                  |
| Specific Application         | Various                   |
| Type of Wood                 | Softwood, Engineered Wood |
| Standards and Certifications | Not Certified             |
| Material                     | Steel                     |