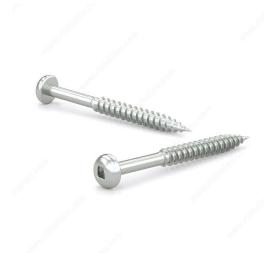

## Zinc-Plated Wood screw, Pan Head, Square Drive, Regular Thread, Regular Wood Point

Product # PKWZ121

**Screw Size** 12

Length 1 in

Head Size no. 12

**Drive Size** #3 (Black)

Threading Partial thread

Thread Count (Pitch/TPI) 11

## **DESCRIPTION**

Tackle a variety of fastening projects with these wood screws. These screws are made of zinc. The screws have a pan head and square drive for great grip and torque. They feature a regular point and have a single-helix thread that provides great holding power in wood.

## **TECHNICAL SPECIFICATIONS**

| Product #                    | PKWZ121                   |
|------------------------------|---------------------------|
| Head Type                    | Pan                       |
| Drive required               | Square                    |
| Thread Type                  | Regular Twin Lead Thread  |
| Point Type                   | Regular                   |
| Finish                       | Zinc                      |
| Function                     | Assembly                  |
| Brand                        | Reliable                  |
| Specific Application         | Various                   |
| Type of Wood                 | Softwood, Engineered Wood |
| Standards and Certifications | Not Certified             |
| Material                     | Steel                     |