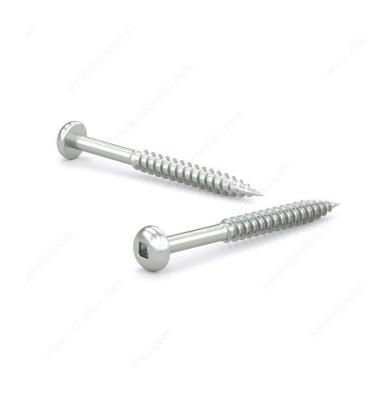

## Zinc-Plated Wood screw, Pan Head, Square Drive, Regular Thread, Regular Wood Point

Product # PKWZ121

**Screw Size** 12

Length 1 in

Head Size no. 12

**Drive Size** #3 (Black)

Threading Partial thread

Thread Count (Pitch/TPI) 11

## **DESCRIPTION**

Tackle a variety of fastening projects with these wood screws. These screws are made of zinc. The screws have a pan head and square drive for great grip and torque. They feature a regular point and have a single-helix thread that provides great holding power in wood.

## **TECHNICAL SPECIFICATIONS**

| Product #                    | PKWZ121                   |
|------------------------------|---------------------------|
| Head Type                    | Pan                       |
| Drive required               | Square                    |
| Thread Type                  | Regular Twin Lead Thread  |
| Point Type                   | Regular                   |
| Finish                       | Zinc                      |
| Function                     | Assembly                  |
| Brand                        | Reliable                  |
| Specific Application         | Various                   |
| Type of Wood                 | Softwood, Engineered Wood |
| Standards and Certifications | Not Certified             |
| Material                     | Steel                     |