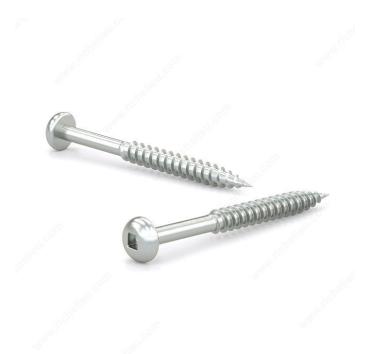

## Zinc-Plated Wood screw, Pan Head, Square Drive, Regular Thread, Regular Wood Point

Product # PKWZ103VP

Screw Size 10

Length 3 in

Head Size no. 10

Drive Size #2 (Red)

Threading Partial thread

Thread Count (Pitch/TPI) 13

## DESCRIPTION

Tackle a variety of fastening projects with these wood screws. These screws are made of zinc. The screws have a pan head and square drive for great grip and torque. They feature a regular point and have a single-helix thread that provides great holding power in wood.

## **TECHNICAL SPECIFICATIONS**

| Product #                    | PKWZ103VP                 |
|------------------------------|---------------------------|
| Head Type                    | Pan                       |
| Drive required               | Square                    |
| Thread Type                  | Regular Twin Lead Thread  |
| Point Type                   | Regular                   |
| Finish                       | Zinc                      |
| Function                     | Assembly                  |
| Brand                        | Reliable                  |
| Specific Application         | Various                   |
| Type of Wood                 | Softwood, Engineered Wood |
| Standards and Certifications | Not Certified             |
| Material                     | Steel                     |