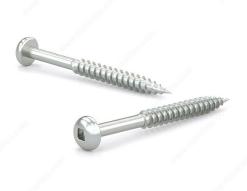

## Zinc-Plated Wood screw, Pan Head, Square Drive, Regular Thread, Regular Wood Point

Product # PKWZ103VP

Screw Size 10

Length 3 in

Head Size no. 10

Drive Size #2 (Red)

Threading Partial thread

Thread Count (Pitch/TPI) 13

## DESCRIPTION

Tackle a variety of fastening projects with these wood screws. These screws are made of zinc. The screws have a pan head and square drive for great grip and torque. They feature a regular point and have a single-helix thread that provides great holding power in wood.

## **TECHNICAL SPECIFICATIONS**

| Product #                    | PKWZ103VP                 |
|------------------------------|---------------------------|
| Head Type                    | Pan                       |
| Drive required               | Square                    |
| Thread Type                  | Regular Twin Lead Thread  |
| Point Type                   | Regular                   |
| Finish                       | Zinc                      |
| Function                     | Assembly                  |
| Brand                        | Reliable                  |
| Specific Application         | Various                   |
| Type of Wood                 | Softwood, Engineered Wood |
| Standards and Certifications | Not Certified             |
| Material                     | Steel                     |