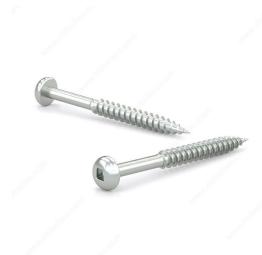

## **DESCRIPTION**

Tackle a variety of fastening projects with these wood screws. These screws are made of zinc. The screws have a pan head and square drive for great grip and torque. They feature a regular point and have a single-helix thread that provides great holding power in wood.

## **TECHNICAL SPECIFICATIONS**

| Product #                    | PKWZ1034VP                |
|------------------------------|---------------------------|
| Head Type                    | Pan                       |
| Drive required               | Square                    |
| Thread Type                  | Regular Twin Lead Thread  |
| Point Type                   | Regular                   |
| Finish                       | Zinc                      |
| Function                     | Assembly                  |
| Brand                        | Reliable                  |
| Specific Application         | Various                   |
| Type of Wood                 | Softwood, Engineered Wood |
| Standards and Certifications | Not Certified             |
| Material                     | Steel                     |