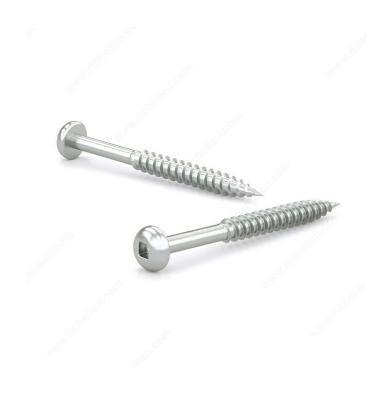

## **DESCRIPTION**

Tackle a variety of fastening projects with these wood screws. These screws are made of zinc. The screws have a pan head and square drive for great grip and torque. They feature a regular point and have a single-helix thread that provides great holding power in wood.

## **TECHNICAL SPECIFICATIONS**

| Product #                    | PKWZ1034VP                |
|------------------------------|---------------------------|
| Head Type                    | Pan                       |
| Drive required               | Square                    |
| Thread Type                  | Regular Twin Lead Thread  |
| Point Type                   | Regular                   |
| Finish                       | Zinc                      |
| Function                     | Assembly                  |
| Brand                        | Reliable                  |
| Specific Application         | Various                   |
| Type of Wood                 | Softwood, Engineered Wood |
| Standards and Certifications | Not Certified             |
| Material                     | Steel                     |