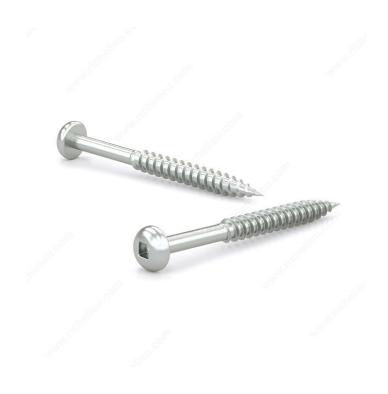

## **DESCRIPTION**

Tackle a variety of fastening projects with these wood screws. These screws are made of zinc. The screws have a pan head and square drive for great grip and torque. They feature a regular point and have a single-helix thread that provides great holding power in wood.

## **TECHNICAL SPECIFICATIONS**

| Product #                    | PKWZ10312                 |
|------------------------------|---------------------------|
| Head Type                    | Pan                       |
| Drive required               | Square                    |
| Thread Type                  | Regular Twin Lead Thread  |
| Point Type                   | Regular                   |
| Finish                       | Zinc                      |
| Function                     | Assembly                  |
| Brand                        | Reliable                  |
| Specific Application         | Various                   |
| Type of Wood                 | Softwood, Engineered Wood |
| Standards and Certifications | Not Certified             |
| Material                     | Steel                     |