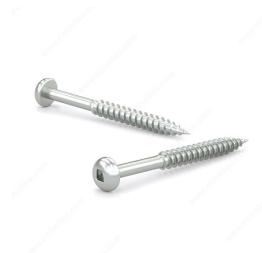

## **DESCRIPTION**

Tackle a variety of fastening projects with these wood screws. These screws are made of zinc. The screws have a pan head and square drive for great grip and torque. They feature a regular point and have a single-helix thread that provides great holding power in wood.

## **TECHNICAL SPECIFICATIONS**

| Product #                    | PKWZ10312                 |
|------------------------------|---------------------------|
| Head Type                    | Pan                       |
| Drive required               | Square                    |
| Thread Type                  | Regular Twin Lead Thread  |
| Point Type                   | Regular                   |
| Finish                       | Zinc                      |
| Function                     | Assembly                  |
| Brand                        | Reliable                  |
| Specific Application         | Various                   |
| Type of Wood                 | Softwood, Engineered Wood |
| Standards and Certifications | Not Certified             |
| Material                     | Steel                     |