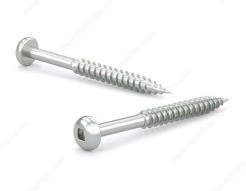

## Zinc-Plated Wood screw, Pan Head, Square Drive, Regular Thread, Regular Wood Point

Product # PKWZ10214VP

Screw Size 10

Length 2 1/4 in

Head Size no. 10

Drive Size #2 (Red)

Threading Partial thread

Thread Count (Pitch/TPI) 13

## DESCRIPTION

Tackle a variety of fastening projects with these wood screws. These screws are made of zinc. The screws have a pan head and square drive for great grip and torque. They feature a regular point and have a single-helix thread that provides great holding power in wood.

## **TECHNICAL SPECIFICATIONS**

| Product #                    | PKWZ10214VP               |
|------------------------------|---------------------------|
| Head Type                    | Pan                       |
| Drive required               | Square                    |
| Thread Type                  | Regular Twin Lead Thread  |
| Point Type                   | Regular                   |
| Finish                       | Zinc                      |
| Function                     | Assembly                  |
| Brand                        | Reliable                  |
| Specific Application         | Various                   |
| Type of Wood                 | Softwood, Engineered Wood |
| Standards and Certifications | Not Certified             |
| Material                     | Steel                     |