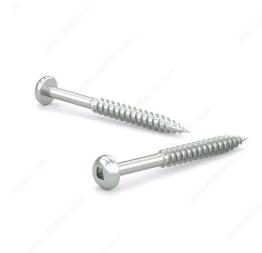

## Zinc-Plated Wood screw, Pan Head, Square Drive, Regular Thread, Regular Wood Point

Product # PKWZ101VP

Screw Size 10

Length 1 in

Head Size no. 10

Drive Size #2 (Red)

Threading Partial thread

Thread Count (Pitch/TPI) 13

## **DESCRIPTION**

Tackle a variety of fastening projects with these wood screws. These screws are made of zinc. The screws have a pan head and square drive for great grip and torque. They feature a regular point and have a single-helix thread that provides great holding power in wood.

## **TECHNICAL SPECIFICATIONS**

| Product #                    | PKWZ101VP                 |
|------------------------------|---------------------------|
| Head Type                    | Pan                       |
| Drive required               | Square                    |
| Thread Type                  | Regular Twin Lead Thread  |
| Point Type                   | Regular                   |
| Finish                       | Zinc                      |
| Function                     | Assembly                  |
| Brand                        | Reliable                  |
| Specific Application         | Various                   |
| Type of Wood                 | Softwood, Engineered Wood |
| Standards and Certifications | Not Certified             |
| Material                     | Steel                     |