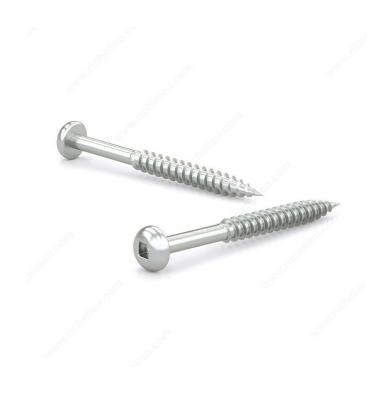

## Zinc-Plated Wood screw, Pan Head, Square Drive, Regular Thread, Regular Wood Point

Product # PKWZ101VP

Screw Size 10

Length 1 in

Head Size no. 10

Drive Size #2 (Red)

Threading Partial thread

Thread Count (Pitch/TPI) 13

## **DESCRIPTION**

Tackle a variety of fastening projects with these wood screws. These screws are made of zinc. The screws have a pan head and square drive for great grip and torque. They feature a regular point and have a single-helix thread that provides great holding power in wood.

## **TECHNICAL SPECIFICATIONS**

| Product #                    | PKWZ101VP                 |
|------------------------------|---------------------------|
| Head Type                    | Pan                       |
| Drive required               | Square                    |
| Thread Type                  | Regular Twin Lead Thread  |
| Point Type                   | Regular                   |
| Finish                       | Zinc                      |
| Function                     | Assembly                  |
| Brand                        | Reliable                  |
| Specific Application         | Various                   |
| Type of Wood                 | Softwood, Engineered Wood |
| Standards and Certifications | Not Certified             |
| Material                     | Steel                     |