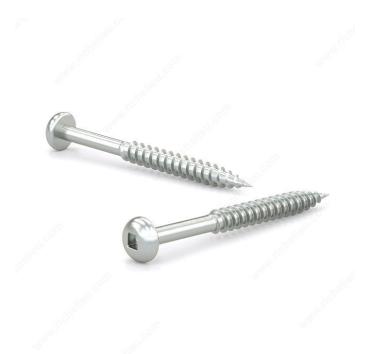

## Zinc-Plated Wood screw, Pan Head, Square Drive, Regular Thread, Regular Wood Point

Product # PKWZ10134VP

Screw Size 10

Length 1 3/4 in

Head Size no. 10

Drive Size #2 (Red)

Threading Partial thread

Thread Count (Pitch/TPI) 13

## DESCRIPTION

Tackle a variety of fastening projects with these wood screws. These screws are made of zinc. The screws have a pan head and square drive for great grip and torque. They feature a regular point and have a single-helix thread that provides great holding power in wood.

## **TECHNICAL SPECIFICATIONS**

| Product #                    | PKWZ10134VP               |
|------------------------------|---------------------------|
| Head Type                    | Pan                       |
| Drive required               | Square                    |
| Thread Type                  | Regular Twin Lead Thread  |
| Point Type                   | Regular                   |
| Finish                       | Zinc                      |
| Function                     | Assembly                  |
| Brand                        | Reliable                  |
| Specific Application         | Various                   |
| Type of Wood                 | Softwood, Engineered Wood |
| Standards and Certifications | Not Certified             |
| Material                     | Steel                     |