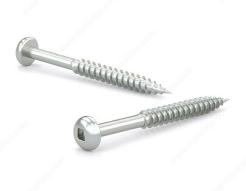

## Zinc-Plated Wood screw, Pan Head, Square Drive, Regular Thread, Regular Wood Point

Product # PKWZ10134VP

Screw Size 10

Length 1 3/4 in

Head Size no. 10

Drive Size #2 (Red)

Threading Partial thread

Thread Count (Pitch/TPI) 13

## DESCRIPTION

Tackle a variety of fastening projects with these wood screws. These screws are made of zinc. The screws have a pan head and square drive for great grip and torque. They feature a regular point and have a single-helix thread that provides great holding power in wood.

## **TECHNICAL SPECIFICATIONS**

| Product #                    | PKWZ10134VP               |
|------------------------------|---------------------------|
| Head Type                    | Pan                       |
| Drive required               | Square                    |
| Thread Type                  | Regular Twin Lead Thread  |
| Point Type                   | Regular                   |
| Finish                       | Zinc                      |
| Function                     | Assembly                  |
| Brand                        | Reliable                  |
| Specific Application         | Various                   |
| Type of Wood                 | Softwood, Engineered Wood |
| Standards and Certifications | Not Certified             |
| Material                     | Steel                     |