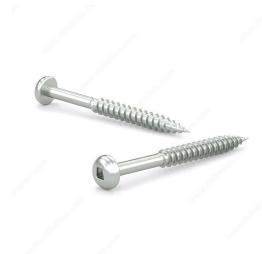

## Zinc-Plated Wood screw, Pan Head, Square Drive, Regular Thread, Regular Wood Point

Product # PKWZ1012

Screw Size 10

Length 1/2 in

Head Size no. 10

Drive Size #2 (Red)

Threading Full thread

Thread Count (Pitch/TPI) 13

## **DESCRIPTION**

Tackle a variety of fastening projects with these wood screws. These screws are made of zinc. The screws have a pan head and square drive for great grip and torque. They feature a regular point and have a single-helix thread that provides great holding power in wood.

## **TECHNICAL SPECIFICATIONS**

| Product #                    | PKWZ1012                  |
|------------------------------|---------------------------|
| Head Type                    | Pan                       |
| Drive required               | Square                    |
| Thread Type                  | Regular Twin Lead Thread  |
| Point Type                   | Regular                   |
| Finish                       | Zinc                      |
| Function                     | Assembly                  |
| Brand                        | Reliable                  |
| Specific Application         | Various                   |
| Type of Wood                 | Softwood, Engineered Wood |
| Standards and Certifications | Not Certified             |
| Material                     | Steel                     |