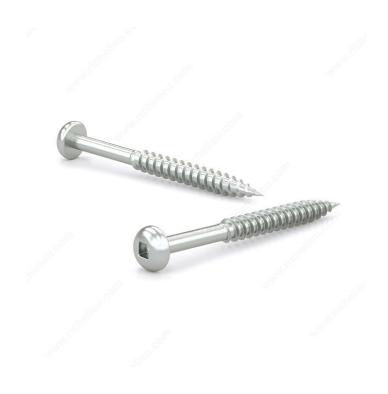

## Zinc-Plated Wood screw, Pan Head, Square Drive, Regular Thread, Regular Wood Point

Product # PKWZ1012

Screw Size 10

Length 1/2 in

Head Size no. 10

Drive Size #2 (Red)

Threading Full thread

Thread Count (Pitch/TPI) 13

## **DESCRIPTION**

Tackle a variety of fastening projects with these wood screws. These screws are made of zinc. The screws have a pan head and square drive for great grip and torque. They feature a regular point and have a single-helix thread that provides great holding power in wood.

## **TECHNICAL SPECIFICATIONS**

| Product #                    | PKWZ1012                  |
|------------------------------|---------------------------|
| Head Type                    | Pan                       |
| Drive required               | Square                    |
| Thread Type                  | Regular Twin Lead Thread  |
| Point Type                   | Regular                   |
| Finish                       | Zinc                      |
| Function                     | Assembly                  |
| Brand                        | Reliable                  |
| Specific Application         | Various                   |
| Type of Wood                 | Softwood, Engineered Wood |
| Standards and Certifications | Not Certified             |
| Material                     | Steel                     |