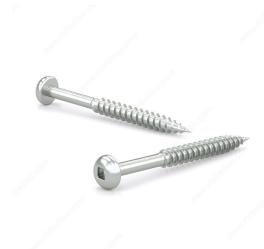

## Zinc-Plated Wood screw, Pan Head, Square Drive, Regular Thread, Regular Wood Point

Product # PKWZ10112

Screw Size 10

Length 1 1/2 in

Head Size no. 10

Drive Size #2 (Red)

Threading Partial thread

Thread Count (Pitch/TPI) 13

## **DESCRIPTION**

Tackle a variety of fastening projects with these wood screws. These screws are made of zinc. The screws have a pan head and square drive for great grip and torque. They feature a regular point and have a single-helix thread that provides great holding power in wood.

## **TECHNICAL SPECIFICATIONS**

| Product #                    | PKWZ10112                 |
|------------------------------|---------------------------|
| Head Type                    | Pan                       |
| Drive required               | Square                    |
| Thread Type                  | Regular Twin Lead Thread  |
| Point Type                   | Regular                   |
| Finish                       | Zinc                      |
| Function                     | Assembly                  |
| Brand                        | Reliable                  |
| Specific Application         | Various                   |
| Type of Wood                 | Softwood, Engineered Wood |
| Standards and Certifications | Not Certified             |
| Material                     | Steel                     |