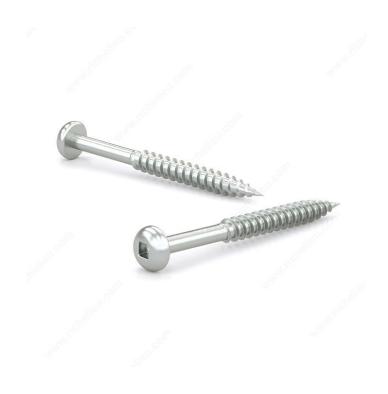

## Zinc-Plated Wood screw, Pan Head, Square Drive, Regular Thread, Regular Wood Point

Product # PKWZ10112

Screw Size 10

Length 1 1/2 in

Head Size no. 10

Drive Size #2 (Red)

Threading Partial thread

Thread Count (Pitch/TPI) 13

## **DESCRIPTION**

Tackle a variety of fastening projects with these wood screws. These screws are made of zinc. The screws have a pan head and square drive for great grip and torque. They feature a regular point and have a single-helix thread that provides great holding power in wood.

## **TECHNICAL SPECIFICATIONS**

| Product #                    | PKWZ10112                 |
|------------------------------|---------------------------|
| Head Type                    | Pan                       |
| Drive required               | Square                    |
| Thread Type                  | Regular Twin Lead Thread  |
| Point Type                   | Regular                   |
| Finish                       | Zinc                      |
| Function                     | Assembly                  |
| Brand                        | Reliable                  |
| Specific Application         | Various                   |
| Type of Wood                 | Softwood, Engineered Wood |
| Standards and Certifications | Not Certified             |
| Material                     | Steel                     |