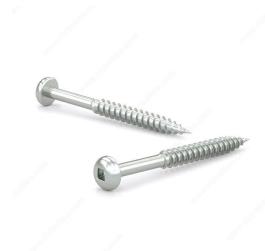

## Zinc-Plated Wood screw, Pan Head, Square Drive, Regular Thread, Regular Wood Point

Product # PKWZ101

Screw Size 10

Length 1 in

Head Size no. 10

Drive Size #2 (Red)

Threading Partial thread

Thread Count (Pitch/TPI) 13

## **DESCRIPTION**

Tackle a variety of fastening projects with these wood screws. These screws are made of zinc. The screws have a pan head and square drive for great grip and torque. They feature a regular point and have a single-helix thread that provides great holding power in wood.

## **TECHNICAL SPECIFICATIONS**

| Product #                    | PKWZ101                   |
|------------------------------|---------------------------|
| Head Type                    | Pan                       |
| Drive required               | Square                    |
| Thread Type                  | Regular Twin Lead Thread  |
| Point Type                   | Regular                   |
| Finish                       | Zinc                      |
| Function                     | Assembly                  |
| Brand                        | Reliable                  |
| Specific Application         | Various                   |
| Type of Wood                 | Softwood, Engineered Wood |
| Standards and Certifications | Not Certified             |
| Material                     | Steel                     |