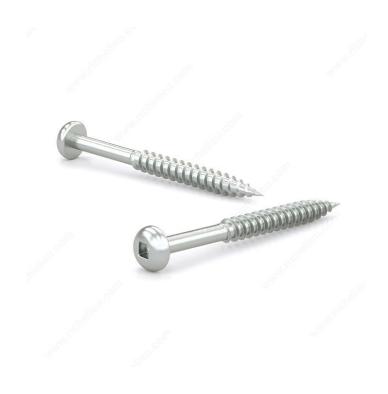

## Zinc-Plated Wood screw, Pan Head, Square Drive, Regular Thread, Regular Wood Point

Product # PKWZ101

Screw Size 10

Length 1 in

Head Size no. 10

Drive Size #2 (Red)

Threading Partial thread

Thread Count (Pitch/TPI) 13

## **DESCRIPTION**

Tackle a variety of fastening projects with these wood screws. These screws are made of zinc. The screws have a pan head and square drive for great grip and torque. They feature a regular point and have a single-helix thread that provides great holding power in wood.

## **TECHNICAL SPECIFICATIONS**

| Product #                    | PKWZ101                   |
|------------------------------|---------------------------|
| Head Type                    | Pan                       |
| Drive required               | Square                    |
| Thread Type                  | Regular Twin Lead Thread  |
| Point Type                   | Regular                   |
| Finish                       | Zinc                      |
| Function                     | Assembly                  |
| Brand                        | Reliable                  |
| Specific Application         | Various                   |
| Type of Wood                 | Softwood, Engineered Wood |
| Standards and Certifications | Not Certified             |
| Material                     | Steel                     |