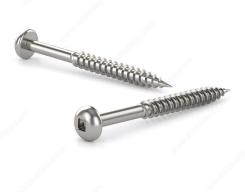

## Stainless Steel Wood Screw, Pan Head, Square Drive, Regular Thread, Regular Wood Point

Product # PKWS83

Screw Size 8

Length 3 in

Head Size no. 8

Thread Count (Pitch/TPI) 13

Packaging format Box of 1500

DESCRIPTION

## **TECHNICAL SPECIFICATIONS**

| Product #                    | PKWS83                    |
|------------------------------|---------------------------|
| Head Type                    | Pan                       |
| Drive required               | Square                    |
| Thread Type                  | Regular Twin Lead Thread  |
| Point Type                   | Regular                   |
| Finish                       | Stainless Steel           |
| Function                     | Assembly                  |
| Brand                        | Reliable                  |
| Drive Size                   | #2 (Red)                  |
| Threading                    | Partial thread            |
| Specific Application         | Door and Window           |
| Type of Wood                 | Softwood, Engineered Wood |
| Standards and Certifications | Series 18-8               |
| Material                     | Stainless Steel 18/8      |