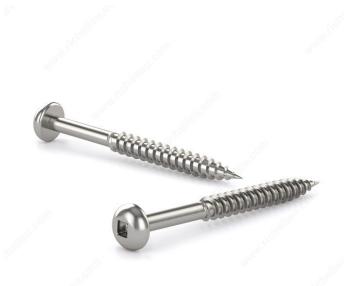

## Stainless Steel Wood Screw, Pan Head, Square Drive, Regular Thread, Regular Wood Point

Product # PKWS83

Screw Size 8

Length 3 in

Head Size no. 8

Thread Count (Pitch/TPI) 13

Packaging format Box of 1500

DESCRIPTION

## **TECHNICAL SPECIFICATIONS**

| Product #                    | PKWS83                    |
|------------------------------|---------------------------|
| Head Type                    | Pan                       |
| Drive required               | Square                    |
| Thread Type                  | Regular Twin Lead Thread  |
| Point Type                   | Regular                   |
| Finish                       | Stainless Steel           |
| Function                     | Assembly                  |
| Brand                        | Reliable                  |
| Drive Size                   | #2 (Red)                  |
| Threading                    | Partial thread            |
| Specific Application         | Door and Window           |
| Type of Wood                 | Softwood, Engineered Wood |
| Standards and Certifications | Series 18-8               |
| Material                     | Stainless Steel 18/8      |