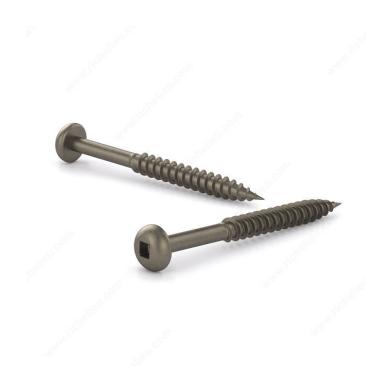

## Plain Wood Screw, Pan Head, Square Drive, Regular Thread, Regular Wood Point

Product # PKWP8212

**Screw Size** 8

Length 2 1/2 in

Head Size no. 8

Drive Size #2 (Red)

Thread Count (Pitch/TPI) 39

Packaging format Box of 3000

## **TECHNICAL SPECIFICATIONS**

| Product #                    | PKWP8212                  |
|------------------------------|---------------------------|
| Head Type                    | Pan                       |
| Drive required               | Square                    |
| Thread Type                  | Regular Twin Lead Thread  |
| Point Type                   | Regular                   |
| Finish                       | Plain                     |
| Function                     | Assembly                  |
| Brand                        | Reliable                  |
| Threading                    | Partial thread            |
| Specific Application         | Door and Window           |
| Type of Wood                 | Softwood, Engineered Wood |
| Standards and Certifications | Not Certified             |
| Material                     | Steel                     |