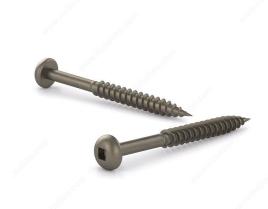

## Plain Wood Screw, Pan Head, Square Drive, Regular Thread, Regular Wood Point

Product # PKWP8212

**Screw Size** 8

Length 2 1/2 in

Head Size no. 8

Drive Size #2 (Red)

Thread Count (Pitch/TPI) 39

Packaging format Box of 3000

## **TECHNICAL SPECIFICATIONS**

| Product #                    | PKWP8212                  |
|------------------------------|---------------------------|
| Head Type                    | Pan                       |
| Drive required               | Square                    |
| Thread Type                  | Regular Twin Lead Thread  |
| Point Type                   | Regular                   |
| Finish                       | Plain                     |
| Function                     | Assembly                  |
| Brand                        | Reliable                  |
| Threading                    | Partial thread            |
| Specific Application         | Door and Window           |
| Type of Wood                 | Softwood, Engineered Wood |
| Standards and Certifications | Not Certified             |
| Material                     | Steel                     |