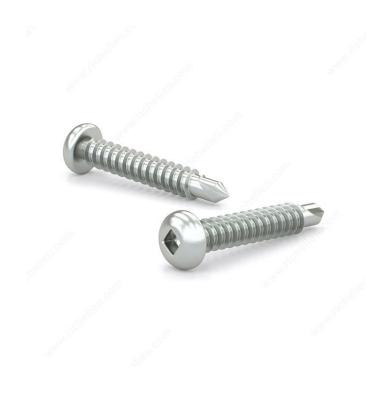

## Zinc Plated Metal Screw, Pan Head, Square Drive, Self-Tapping Thread, Self-Drilling Point

Product # PKTZ812J

**Screw Size** 8

Length 1/2 in

Metal Screw Thread Count (PITCH/TPI) 18

Head Size no. 8

Drive Size #2 (Red)

## DESCRIPTION

These TEK screws are designed for power and convenience. Constructed with steel and a zinc-plated coating, the screws deliver enhanced durability and smooth performance. They feature a pan head and are easily installed with a square driver. Ideal for ventilation duct applications, the metal screws have a self-tapping thread that offers efficient drilling and fastening performance. A self-drilling point eliminates the need for drilling a pilot hole to save you time and effort.

## **TECHNICAL SPECIFICATIONS**

| Product #                    | PKTZ812J      |
|------------------------------|---------------|
| Drive required               | Square        |
| Finish                       | Zinc          |
| Head Type                    | Pan           |
| Thread Type                  | Self-Tapping  |
| Point Type                   | Self-Drilling |
| Brand                        | Reliable      |
| Threading                    | Full thread   |
| Standards and Certifications | Not Certified |
| Material                     | Steel         |