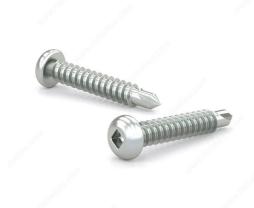

## Zinc Plated Metal Screw, Pan Head, Square Drive, Self-Tapping Thread, Self-Drilling Point

Product # PKTZ812J

**Screw Size** 8

Length 1/2 in

Metal Screw Thread Count (PITCH/TPI) 18

Head Size no. 8

Drive Size #2 (Red)

## DESCRIPTION

These TEK screws are designed for power and convenience. Constructed with steel and a zinc-plated coating, the screws deliver enhanced durability and smooth performance. They feature a pan head and are easily installed with a square driver. Ideal for ventilation duct applications, the metal screws have a self-tapping thread that offers efficient drilling and fastening performance. A self-drilling point eliminates the need for drilling a pilot hole to save you time and effort.

## **TECHNICAL SPECIFICATIONS**

| Product #                    | PKTZ812J      |
|------------------------------|---------------|
| Drive required               | Square        |
| Finish                       | Zinc          |
| Head Type                    | Pan           |
| Thread Type                  | Self-Tapping  |
| Point Type                   | Self-Drilling |
| Brand                        | Reliable      |
| Threading                    | Full thread   |
| Standards and Certifications | Not Certified |
| Material                     | Steel         |