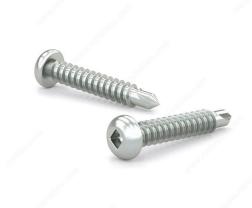

## DESCRIPTION

These TEK screws are designed for power and convenience. Constructed with steel and a zinc-plated coating, the screws deliver enhanced durability and smooth performance. They feature a pan head and are easily installed with a square driver. Ideal for ventilation duct applications, the metal screws have a self-tapping thread that offers efficient drilling and fastening performance. A self-drilling point eliminates the need for drilling a pilot hole to save you time and effort.

## **TECHNICAL SPECIFICATIONS**

| Product #                    | PKTZ634       |
|------------------------------|---------------|
| Drive required               | Square        |
| Finish                       | Zinc          |
| Head Type                    | Pan           |
| Thread Type                  | Self-Tapping  |
| Point Type                   | Self-Drilling |
| Brand                        | Reliable      |
| Threading                    | Full thread   |
| Standards and Certifications | Not Certified |
| Material                     | Steel         |