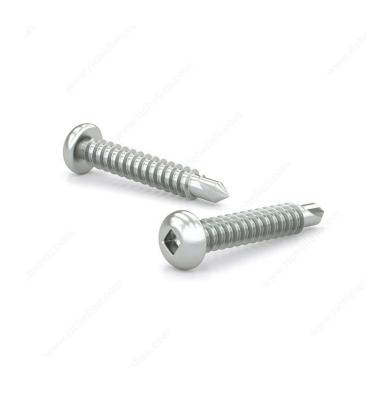

## DESCRIPTION

These TEK screws are designed for power and convenience. Constructed with steel and a zinc-plated coating, the screws deliver enhanced durability and smooth performance. They feature a pan head and are easily installed with a square driver. Ideal for ventilation duct applications, the metal screws have a self-tapping thread that offers efficient drilling and fastening performance. A self-drilling point eliminates the need for drilling a pilot hole to save you time and effort.

## **TECHNICAL SPECIFICATIONS**

| Product #                    | PKTZ634       |
|------------------------------|---------------|
| Drive required               | Square        |
| Finish                       | Zinc          |
| Head Type                    | Pan           |
| Thread Type                  | Self-Tapping  |
| Point Type                   | Self-Drilling |
| Brand                        | Reliable      |
| Threading                    | Full thread   |
| Standards and Certifications | Not Certified |
| Material                     | Steel         |