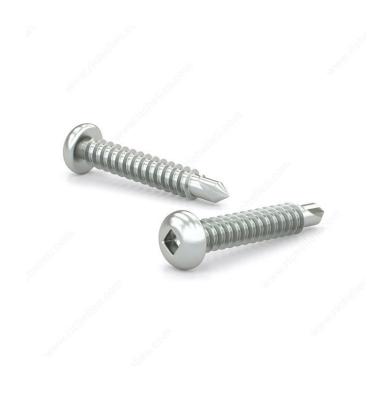

## Zinc Plated Metal Screw, Pan Head, Square Drive, Self-Tapping Thread, Self-Drilling Point

Product # PKTZ1034MR

Screw Size 10

Length 3/4 in

Metal Screw Thread Count (PITCH/TPI) 16

Head Size no. 10

Drive Size #2 (Red)

## DESCRIPTION

These TEK screws are designed for power and convenience. Constructed with steel and a zinc-plated coating, the screws deliver enhanced durability and smooth performance. They feature a pan head and are easily installed with a square driver. Ideal for ventilation duct applications, the metal screws have a self-tapping thread that offers efficient drilling and fastening performance. A self-drilling point eliminates the need for drilling a pilot hole to save you time and effort.

## **TECHNICAL SPECIFICATIONS**

| Product #                    | PKTZ1034MR    |
|------------------------------|---------------|
| Drive required               | Square        |
| Finish                       | Zinc          |
| Head Type                    | Pan           |
| Thread Type                  | Self-Tapping  |
| Point Type                   | Self-Drilling |
| Brand                        | Reliable      |
| Threading                    | Full thread   |
| Standards and Certifications | Not Certified |
| Material                     | Steel         |