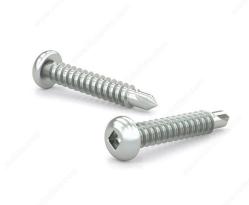

## Zinc Plated Metal Screw, Pan Head, Square Drive, Self-Tapping Thread, Self-Drilling Point

Product # PKTZ1034MR

Screw Size 10

Length 3/4 in

Metal Screw Thread Count (PITCH/TPI) 16

Head Size no. 10

Drive Size #2 (Red)

## DESCRIPTION

These TEK screws are designed for power and convenience. Constructed with steel and a zinc-plated coating, the screws deliver enhanced durability and smooth performance. They feature a pan head and are easily installed with a square driver. Ideal for ventilation duct applications, the metal screws have a self-tapping thread that offers efficient drilling and fastening performance. A self-drilling point eliminates the need for drilling a pilot hole to save you time and effort.

## **TECHNICAL SPECIFICATIONS**

| Product #                    | PKTZ1034MR    |
|------------------------------|---------------|
| Drive required               | Square        |
| Finish                       | Zinc          |
| Head Type                    | Pan           |
| Thread Type                  | Self-Tapping  |
| Point Type                   | Self-Drilling |
| Brand                        | Reliable      |
| Threading                    | Full thread   |
| Standards and Certifications | Not Certified |
| Material                     | Steel         |