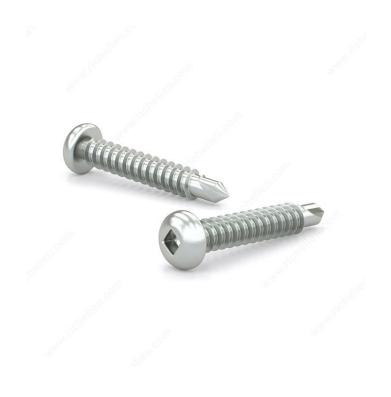

## Zinc Plated Metal Screw, Pan Head, Square Drive, Self-Tapping Thread, Self-Drilling Point

Product # PKTZ10112VP

Screw Size 10

Length 1 1/2 in

Metal Screw Thread Count (PITCH/TPI) 16

Head Size no. 10

Drive Size #2 (Red)

## DESCRIPTION

These TEK screws are designed for power and convenience. Constructed with steel and a zinc-plated coating, the screws deliver enhanced durability and smooth performance. They feature a pan head and are easily installed with a square driver. Ideal for ventilation duct applications, the metal screws have a self-tapping thread that offers efficient drilling and fastening performance. A self-drilling point eliminates the need for drilling a pilot hole to save you time and effort.

## **TECHNICAL SPECIFICATIONS**

| Product #                    | PKTZ10112VP   |
|------------------------------|---------------|
| Drive required               | Square        |
| Finish                       | Zinc          |
| Head Type                    | Pan           |
| Thread Type                  | Self-Tapping  |
| Point Type                   | Self-Drilling |
| Brand                        | Reliable      |
| Threading                    | Full thread   |
| Standards and Certifications | Not Certified |
| Material                     | Steel         |