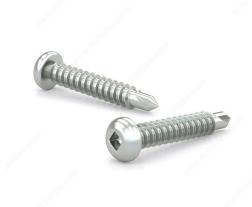

## Zinc Plated Metal Screw, Pan Head, Square Drive, Self-Tapping Thread, Self-Drilling Point

Product # PKTZ10112VP

Screw Size 10

Length 1 1/2 in

Metal Screw Thread Count (PITCH/TPI) 16

Head Size no. 10

Drive Size #2 (Red)

## DESCRIPTION

These TEK screws are designed for power and convenience. Constructed with steel and a zinc-plated coating, the screws deliver enhanced durability and smooth performance. They feature a pan head and are easily installed with a square driver. Ideal for ventilation duct applications, the metal screws have a self-tapping thread that offers efficient drilling and fastening performance. A self-drilling point eliminates the need for drilling a pilot hole to save you time and effort.

## **TECHNICAL SPECIFICATIONS**

| Product #                    | PKTZ10112VP   |
|------------------------------|---------------|
| Drive required               | Square        |
| Finish                       | Zinc          |
| Head Type                    | Pan           |
| Thread Type                  | Self-Tapping  |
| Point Type                   | Self-Drilling |
| Brand                        | Reliable      |
| Threading                    | Full thread   |
| Standards and Certifications | Not Certified |
| Material                     | Steel         |