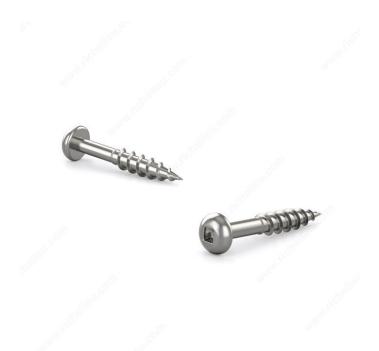

----------------|----------------------|
| Drive required                          | Square               |
| Finish                                  | Stainless Steel      |
| Head Type                               | Pan                  |
| Thread Type                             | Coarse               |
| Point Type                              | Regular Wood         |
| Type of Wood                            | Softwood             |
| Brand                                   | Reliable             |
| Threading                               | Partial thread       |
| Standards and Certifications            | Series 18-8          |
| Material                                | Stainless Steel 18/8 |
| Thread Count (PITCH/TPI) - Other Screws | 10                   |



## PRODUCT PHOTOS