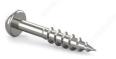

## Stainless Steel Treated Wood Screw, Pan Head, Square Drive, Coarse Thread, Regular Wood Point

Product # PKCSS8114

Screw Size 8

Length 1 1/4 in

Head Size no. 8

Drive Size #2 (Red)

Specific Application Stirrup

Thread Count (Pitch/TPI) 10

Packaging format Box of 7000

DESCRIPTION

Stainless Steel 18-8 Deck screw

## **TECHNICAL SPECIFICATIONS**

| Product #                               | PKCSS8114            |
|-----------------------------------------|----------------------|
| Drive required                          | Square               |
| Finish                                  | Stainless Steel      |
| Head Type                               | Pan                  |
| Thread Type                             | Coarse               |
| Point Type                              | Regular Wood         |
| Type of Wood                            | Softwood             |
| Brand                                   | Reliable             |
| Threading                               | Partial thread       |
| Standards and Certifications            | Series 18-8          |
| Material                                | Stainless Steel 18/8 |
| Thread Count (PITCH/TPI) - Other Screws | 10                   |