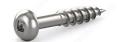

## Stainless Steel Treated Wood Screw, Pan Head, Square Drive, Coarse Thread, Regular Wood Point

Product # PKCSS8114

Screw Size 8

Length 1 1/4 in

Head Size no. 8

Drive Size #2 (Red)

Specific Application Stirrup

Thread Count (Pitch/TPI) 10

Packaging format Box of 7000

DESCRIPTION

Stainless Steel 18-8 Deck screw

## **TECHNICAL SPECIFICATIONS**

| Product #                               | PKCSS8114            |
|-----------------------------------------|----------------------|
| Drive required                          | Square               |
| Finish                                  | Stainless Steel      |
| Head Type                               | Pan                  |
| Thread Type                             | Coarse               |
| Point Type                              | Regular Wood         |
| Type of Wood                            | Softwood             |
| Brand                                   | Reliable             |
| Threading                               | Partial thread       |
| Standards and Certifications            | Series 18-8          |
| Material                                | Stainless Steel 18/8 |
| Thread Count (PITCH/TPI) - Other Screws | 10                   |