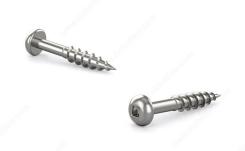

## Stainless Steel Treated Wood Screw, Pan Head, Square Drive, Coarse Thread, Regular Wood Point

Product # PKCSS61

Screw Size 6

Length 1 in

Head Size no. 6

Drive Size #1 (Green)

Specific Application Molding / Trellis and Caps

Thread Count (Pitch/TPI) 12

Packaging format Box of 10000

**DESCRIPTION** 

Stainless Steel 18-8 Deck screw

## **TECHNICAL SPECIFICATIONS**

| Product #                               | PKCSS61              |
|-----------------------------------------|----------------------|
| Drive required                          | Square               |
| Finish                                  | Stainless Steel      |
| Head Type                               | Pan                  |
| Thread Type                             | Coarse               |
| Point Type                              | Regular Wood         |
| Type of Wood                            | Softwood             |
| Brand                                   | Reliable             |
| Threading                               | Partial thread       |
| Standards and Certifications            | Series 18-8          |
| Material                                | Stainless Steel 18/8 |
| Thread Count (PITCH/TPI) - Other Screws | 12                   |