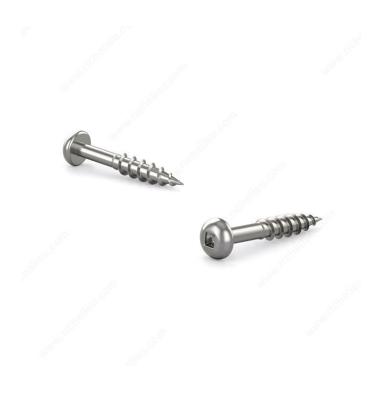

## Stainless Steel Treated Wood Screw, Pan Head, Square Drive, Coarse Thread, Regular Wood Point

Product # PKCSS61

Screw Size 6

Length 1 in

Head Size no. 6

Drive Size #1 (Green)

Specific Application Molding / Trellis and Caps

Thread Count (Pitch/TPI) 12

Packaging format Box of 10000

**DESCRIPTION** 

Stainless Steel 18-8 Deck screw

## **TECHNICAL SPECIFICATIONS**

| Product #                               | PKCSS61              |
|-----------------------------------------|----------------------|
| Drive required                          | Square               |
| Finish                                  | Stainless Steel      |
| Head Type                               | Pan                  |
| Thread Type                             | Coarse               |
| Point Type                              | Regular Wood         |
| Type of Wood                            | Softwood             |
| Brand                                   | Reliable             |
| Threading                               | Partial thread       |
| Standards and Certifications            | Series 18-8          |
| Material                                | Stainless Steel 18/8 |
| Thread Count (PITCH/TPI) - Other Screws | 12                   |