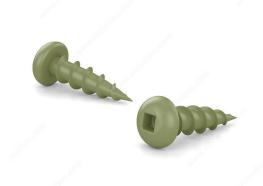

## **Green Wood Treated Screw, Pan Head, Square Drive, Coarse Thread, Regular Wood Point Type**

Product # PKCG1078

Screw Size 10

Length 7/8 in

Head Size no. 10

Drive Size #2 (Red)

Threading Full thread

**Specific Application** Treated Wood

Thread Count (Pitch/TPI) 9

Packaging format Box of 7000

**DESCRIPTION** 

**Green Deck screw** 

## **TECHNICAL SPECIFICATIONS**

| Product #                               | PKCG1078          |
|-----------------------------------------|-------------------|
| Drive required                          | Square            |
| Finish                                  | ACQ Green Ceramic |
| Head Type                               | Pan               |
| Thread Type                             | Coarse            |
| Point Type                              | Regular Wood      |
| Type of Wood                            | Softwood          |
| Brand                                   | Reliable          |
| Standards and Certifications            | ACQ Treatment     |
| Material                                | Steel             |
| Thread Count (PITCH/TPI) - Other Screws | 9                 |