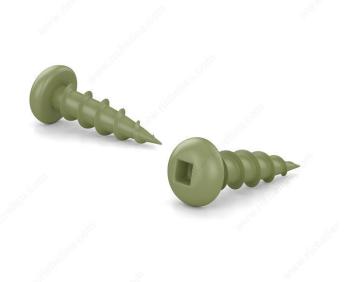

## **Green Wood Treated Screw, Pan Head, Square Drive, Coarse Thread, Regular Wood Point Type**

Product # PKCG1078

Screw Size 10

Length 7/8 in

Head Size no. 10

Drive Size #2 (Red)

Threading Full thread

**Specific Application** Treated Wood

Thread Count (Pitch/TPI) 9

Packaging format Box of 7000

**DESCRIPTION** 

**Green Deck screw** 

## **TECHNICAL SPECIFICATIONS**

| Product #                               | PKCG1078          |
|-----------------------------------------|-------------------|
| Drive required                          | Square            |
| Finish                                  | ACQ Green Ceramic |
| Head Type                               | Pan               |
| Thread Type                             | Coarse            |
| Point Type                              | Regular Wood      |
| Type of Wood                            | Softwood          |
| Brand                                   | Reliable          |
| Standards and Certifications            | ACQ Treatment     |
| Material                                | Steel             |
| Thread Count (PITCH/TPI) - Other Screws | 9                 |