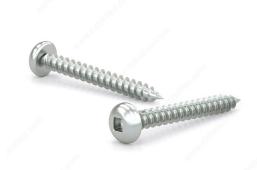

## Zinc Plated Metal Screw, Pan Head, Square Drive, Self-Tapping Thread, Type A Point

Product # PKAZ858VP

**Screw Size** 8

Length 5/8 in

Metal Screw Thread Count (PITCH/TPI) 15

Drive Size #2 (Red)

Thread Count (Pitch/TPI) 15

## **DESCRIPTION**

These metal screws offer great performance whether you're on the job or completing projects around your home. They are constructed with zinc-plated steel for durability and smooth performance. The screws are secured with a square driver and have a pan head for easy installation. With their sharp Type A point and self-tapping thread, the screws can be used in wood, plastic, metal, and other applications without the need for pre-drilling.

## **TECHNICAL SPECIFICATIONS**

| Product #            | PKAZ858VP    |
|----------------------|--------------|
| Drive required       | Square       |
| Finish               | Zinc         |
| Head Type            | Pan          |
| Thread Type          | Self-Tapping |
| Point Type           | Type A       |
| Brand                | Reliable     |
| Threading            | Full thread  |
| Specific Application | Various      |
| Material             | Steel        |