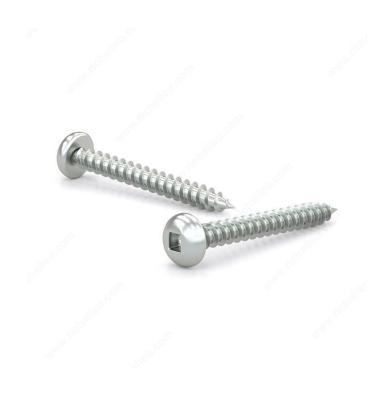

## Zinc Plated Metal Screw, Pan Head, Square Drive, Self-Tapping Thread, Type A Point

Product # PKAZ858VP

**Screw Size** 8

Length 5/8 in

Metal Screw Thread Count (PITCH/TPI) 15

Drive Size #2 (Red)

Thread Count (Pitch/TPI) 15

## **DESCRIPTION**

These metal screws offer great performance whether you're on the job or completing projects around your home. They are constructed with zinc-plated steel for durability and smooth performance. The screws are secured with a square driver and have a pan head for easy installation. With their sharp Type A point and self-tapping thread, the screws can be used in wood, plastic, metal, and other applications without the need for pre-drilling.

## **TECHNICAL SPECIFICATIONS**

| Product #            | PKAZ858VP    |
|----------------------|--------------|
| Drive required       | Square       |
| Finish               | Zinc         |
| Head Type            | Pan          |
| Thread Type          | Self-Tapping |
| Point Type           | Type A       |
| Brand                | Reliable     |
| Threading            | Full thread  |
| Specific Application | Various      |
| Material             | Steel        |