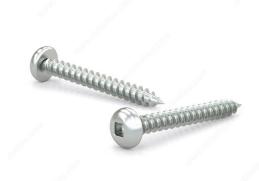

## Zinc Plated Metal Screw, Pan Head, Square Drive, Self-Tapping Thread, Type A Point

Product # PKAZ858

**Screw Size** 8

Length 5/8 in

Metal Screw Thread Count (PITCH/TPI) 15

Drive Size #2 (Red)

Thread Count (Pitch/TPI) 15

## **DESCRIPTION**

These metal screws offer great performance whether you're on the job or completing projects around your home. They are constructed with zinc-plated steel for durability and smooth performance. The screws are secured with a square driver and have a pan head for easy installation. With their sharp Type A point and self-tapping thread, the screws can be used in wood, plastic, metal, and other applications without the need for pre-drilling.

## **TECHNICAL SPECIFICATIONS**

| Product #            | PKAZ858      |
|----------------------|--------------|
| Drive required       | Square       |
| Finish               | Zinc         |
| Head Type            | Pan          |
| Thread Type          | Self-Tapping |
| Point Type           | Type A       |
| Brand                | Reliable     |
| Threading            | Full thread  |
| Specific Application | Various      |
| Material             | Steel        |