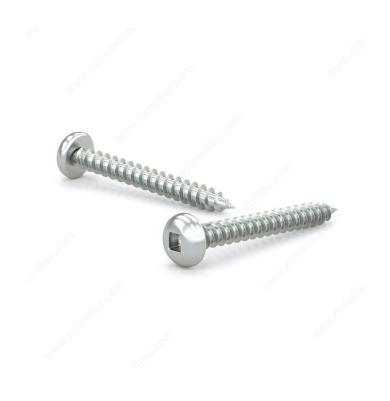

## Zinc Plated Metal Screw, Pan Head, Square Drive, Self-Tapping Thread, Type A Point

Product # PKAZ834VP

**Screw Size** 8

Length 3/4 in

Metal Screw Thread Count (PITCH/TPI) 15

Drive Size #2 (Red)

Thread Count (Pitch/TPI) 15

## **DESCRIPTION**

These metal screws offer great performance whether you're on the job or completing projects around your home. They are constructed with zinc-plated steel for durability and smooth performance. The screws are secured with a square driver and have a pan head for easy installation. With their sharp Type A point and self-tapping thread, the screws can be used in wood, plastic, metal, and other applications without the need for pre-drilling.

## **TECHNICAL SPECIFICATIONS**

| Product #            | PKAZ834VP    |
|----------------------|--------------|
| Drive required       | Square       |
| Finish               | Zinc         |
| Head Type            | Pan          |
| Thread Type          | Self-Tapping |
| Point Type           | Type A       |
| Brand                | Reliable     |
| Threading            | Full thread  |
| Specific Application | Various      |
| Material             | Steel        |