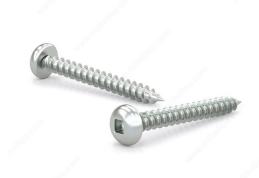

## Zinc Plated Metal Screw, Pan Head, Square Drive, Self-Tapping Thread, Type A Point

Product # PKAZ834VP

**Screw Size** 8

Length 3/4 in

Metal Screw Thread Count (PITCH/TPI) 15

Drive Size #2 (Red)

Thread Count (Pitch/TPI) 15

## **DESCRIPTION**

These metal screws offer great performance whether you're on the job or completing projects around your home. They are constructed with zinc-plated steel for durability and smooth performance. The screws are secured with a square driver and have a pan head for easy installation. With their sharp Type A point and self-tapping thread, the screws can be used in wood, plastic, metal, and other applications without the need for pre-drilling.

## **TECHNICAL SPECIFICATIONS**

| Product #            | PKAZ834VP    |
|----------------------|--------------|
| Drive required       | Square       |
| Finish               | Zinc         |
| Head Type            | Pan          |
| Thread Type          | Self-Tapping |
| Point Type           | Type A       |
| Brand                | Reliable     |
| Threading            | Full thread  |
| Specific Application | Various      |
| Material             | Steel        |