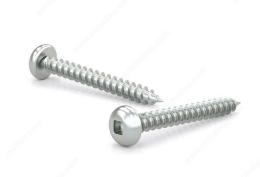

## Zinc Plated Metal Screw, Pan Head, Square Drive, Self-Tapping Thread, Type A Point

Product # PKAZ834MR

**Screw Size** 8

Length 3/4 in

Metal Screw Thread Count (PITCH/TPI) 15

Drive Size #2 (Red)

Thread Count (Pitch/TPI) 15

## **DESCRIPTION**

These metal screws offer great performance whether you're on the job or completing projects around your home. They are constructed with zinc-plated steel for durability and smooth performance. The screws are secured with a square driver and have a pan head for easy installation. With their sharp Type A point and self-tapping thread, the screws can be used in wood, plastic, metal, and other applications without the need for pre-drilling.

## **TECHNICAL SPECIFICATIONS**

| Product #            | PKAZ834MR    |
|----------------------|--------------|
| Drive required       | Square       |
| Finish               | Zinc         |
| Head Type            | Pan          |
| Thread Type          | Self-Tapping |
| Point Type           | Type A       |
| Brand                | Reliable     |
| Threading            | Full thread  |
| Specific Application | Various      |
| Material             | Steel        |