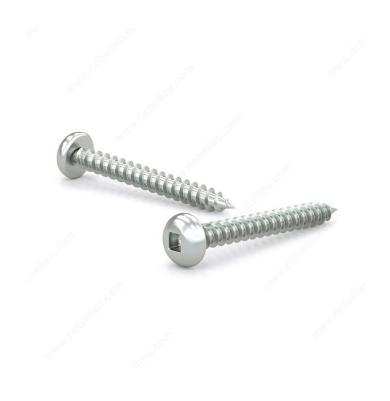

## Zinc Plated Metal Screw, Pan Head, Square Drive, Self-Tapping Thread, Type A Point

Product # PKAZ834

**Screw Size** 8

Length 3/4 in

Metal Screw Thread Count (PITCH/TPI) 15

Drive Size #2 (Red)

Thread Count (Pitch/TPI) 15

## **DESCRIPTION**

These metal screws offer great performance whether you're on the job or completing projects around your home. They are constructed with zinc-plated steel for durability and smooth performance. The screws are secured with a square driver and have a pan head for easy installation. With their sharp Type A point and self-tapping thread, the screws can be used in wood, plastic, metal, and other applications without the need for pre-drilling.

## **TECHNICAL SPECIFICATIONS**

| Product #            | PKAZ834      |
|----------------------|--------------|
| Drive required       | Square       |
| Finish               | Zinc         |
| Head Type            | Pan          |
| Thread Type          | Self-Tapping |
| Point Type           | Type A       |
| Brand                | Reliable     |
| Threading            | Full thread  |
| Specific Application | Various      |
| Material             | Steel        |