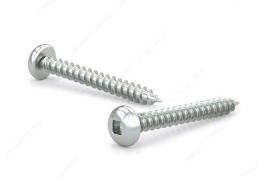

## Zinc Plated Metal Screw, Pan Head, Square Drive, Self-Tapping Thread, Type A Point

Product # PKAZ834

**Screw Size** 8

Length 3/4 in

Metal Screw Thread Count (PITCH/TPI) 15

Drive Size #2 (Red)

Thread Count (Pitch/TPI) 15

## **DESCRIPTION**

These metal screws offer great performance whether you're on the job or completing projects around your home. They are constructed with zinc-plated steel for durability and smooth performance. The screws are secured with a square driver and have a pan head for easy installation. With their sharp Type A point and self-tapping thread, the screws can be used in wood, plastic, metal, and other applications without the need for pre-drilling.

## **TECHNICAL SPECIFICATIONS**

| Product #            | PKAZ834      |
|----------------------|--------------|
| Drive required       | Square       |
| Finish               | Zinc         |
| Head Type            | Pan          |
| Thread Type          | Self-Tapping |
| Point Type           | Type A       |
| Brand                | Reliable     |
| Threading            | Full thread  |
| Specific Application | Various      |
| Material             | Steel        |