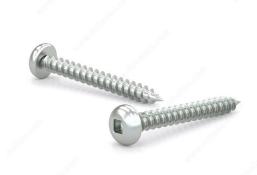

## Zinc Plated Metal Screw, Pan Head, Square Drive, Self-Tapping Thread, Type A Point

Product # PKAZ81J

**Screw Size** 8

Length 1 in

Metal Screw Thread Count (PITCH/TPI) 15

Drive Size #2 (Red)

Thread Count (Pitch/TPI) 15

## **DESCRIPTION**

These metal screws offer great performance whether you're on the job or completing projects around your home. They are constructed with zinc-plated steel for durability and smooth performance. The screws are secured with a square driver and have a pan head for easy installation. With their sharp Type A point and self-tapping thread, the screws can be used in wood, plastic, metal, and other applications without the need for pre-drilling.

## **TECHNICAL SPECIFICATIONS**

| Product #            | PKAZ81J      |
|----------------------|--------------|
| Drive required       | Square       |
| Finish               | Zinc         |
| Head Type            | Pan          |
| Thread Type          | Self-Tapping |
| Point Type           | Type A       |
| Brand                | Reliable     |
| Threading            | Full thread  |
| Specific Application | Various      |
| Material             | Steel        |