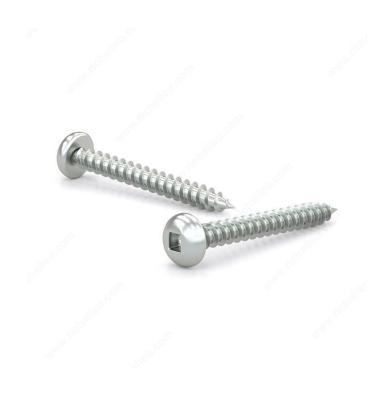

## Zinc Plated Metal Screw, Pan Head, Square Drive, Self-Tapping Thread, Type A Point

Product # PKAZ8114MR

**Screw Size** 8

**Length** 1 1/4 in

Metal Screw Thread Count (PITCH/TPI) 15

Drive Size #2 (Red)

Thread Count (Pitch/TPI) 15

## **DESCRIPTION**

These metal screws offer great performance whether you're on the job or completing projects around your home. They are constructed with zinc-plated steel for durability and smooth performance. The screws are secured with a square driver and have a pan head for easy installation. With their sharp Type A point and self-tapping thread, the screws can be used in wood, plastic, metal, and other applications without the need for pre-drilling.

## **TECHNICAL SPECIFICATIONS**

| Product #            | PKAZ8114MR   |
|----------------------|--------------|
| Drive required       | Square       |
| Finish               | Zinc         |
| Head Type            | Pan          |
| Thread Type          | Self-Tapping |
| Point Type           | Type A       |
| Brand                | Reliable     |
| Threading            | Full thread  |
| Specific Application | Various      |
| Material             | Steel        |