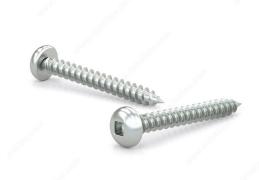

## Zinc Plated Metal Screw, Pan Head, Square Drive, Self-Tapping Thread, Type A Point

Product # PKAZ8114MR

**Screw Size** 8

**Length** 1 1/4 in

Metal Screw Thread Count (PITCH/TPI) 15

Drive Size #2 (Red)

Thread Count (Pitch/TPI) 15

## **DESCRIPTION**

These metal screws offer great performance whether you're on the job or completing projects around your home. They are constructed with zinc-plated steel for durability and smooth performance. The screws are secured with a square driver and have a pan head for easy installation. With their sharp Type A point and self-tapping thread, the screws can be used in wood, plastic, metal, and other applications without the need for pre-drilling.

## **TECHNICAL SPECIFICATIONS**

| Product #            | PKAZ8114MR   |
|----------------------|--------------|
| Drive required       | Square       |
| Finish               | Zinc         |
| Head Type            | Pan          |
| Thread Type          | Self-Tapping |
| Point Type           | Type A       |
| Brand                | Reliable     |
| Threading            | Full thread  |
| Specific Application | Various      |
| Material             | Steel        |