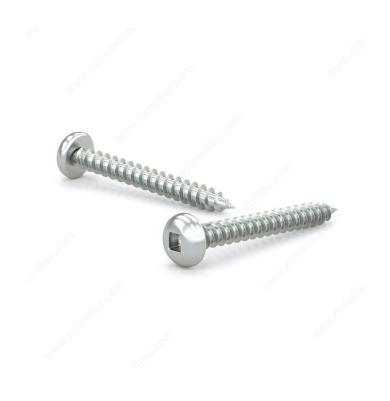

## Zinc Plated Metal Screw, Pan Head, Square Drive, Self-Tapping Thread, Type A Point

Product # PKAZ81

**Screw Size** 8

Length 1 in

Metal Screw Thread Count (PITCH/TPI) 15

Drive Size #2 (Red)

Thread Count (Pitch/TPI) 15

## **DESCRIPTION**

These metal screws offer great performance whether you're on the job or completing projects around your home. They are constructed with zinc-plated steel for durability and smooth performance. The screws are secured with a square driver and have a pan head for easy installation. With their sharp Type A point and self-tapping thread, the screws can be used in wood, plastic, metal, and other applications without the need for pre-drilling.

## **TECHNICAL SPECIFICATIONS**

| Product #            | PKAZ81       |
|----------------------|--------------|
| Drive required       | Square       |
| Finish               | Zinc         |
| Head Type            | Pan          |
| Thread Type          | Self-Tapping |
| Point Type           | Type A       |
| Brand                | Reliable     |
| Threading            | Full thread  |
| Specific Application | Various      |
| Material             | Steel        |