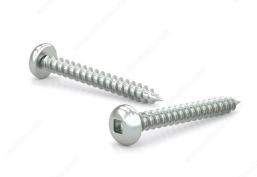

## Zinc Plated Metal Screw, Pan Head, Square Drive, Self-Tapping Thread, Type A Point

Product # PKAZ81

**Screw Size** 8

Length 1 in

Metal Screw Thread Count (PITCH/TPI) 15

Drive Size #2 (Red)

Thread Count (Pitch/TPI) 15

## **DESCRIPTION**

These metal screws offer great performance whether you're on the job or completing projects around your home. They are constructed with zinc-plated steel for durability and smooth performance. The screws are secured with a square driver and have a pan head for easy installation. With their sharp Type A point and self-tapping thread, the screws can be used in wood, plastic, metal, and other applications without the need for pre-drilling.

## **TECHNICAL SPECIFICATIONS**

| Product #            | PKAZ81       |
|----------------------|--------------|
| Drive required       | Square       |
| Finish               | Zinc         |
| Head Type            | Pan          |
| Thread Type          | Self-Tapping |
| Point Type           | Type A       |
| Brand                | Reliable     |
| Threading            | Full thread  |
| Specific Application | Various      |
| Material             | Steel        |