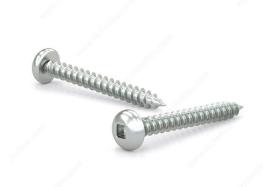

## Zinc Plated Metal Screw, Pan Head, Square Drive, Self-Tapping Thread, Type A Point

Product # PKAZ658MR

Screw Size 6

Length 5/8 in

Metal Screw Thread Count (PITCH/TPI) 18

Drive Size #1 (Green)

Thread Count (Pitch/TPI) 18

## **DESCRIPTION**

These metal screws offer great performance whether you're on the job or completing projects around your home. They are constructed with zinc-plated steel for durability and smooth performance. The screws are secured with a square driver and have a pan head for easy installation. With their sharp Type A point and self-tapping thread, the screws can be used in wood, plastic, metal, and other applications without the need for pre-drilling.

## **TECHNICAL SPECIFICATIONS**

| Product #            | PKAZ658MR    |
|----------------------|--------------|
| Drive required       | Square       |
| Finish               | Zinc         |
| Head Type            | Pan          |
| Thread Type          | Self-Tapping |
| Point Type           | Type A       |
| Brand                | Reliable     |
| Threading            | Full thread  |
| Specific Application | Various      |
| Material             | Steel        |