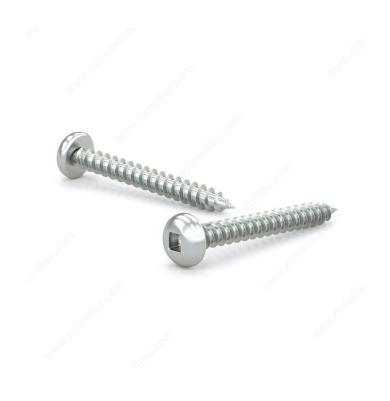

## Zinc Plated Metal Screw, Pan Head, Square Drive, Self-Tapping Thread, Type A Point

Product # PKAZ658MR

Screw Size 6

Length 5/8 in

Metal Screw Thread Count (PITCH/TPI) 18

Drive Size #1 (Green)

Thread Count (Pitch/TPI) 18

## **DESCRIPTION**

These metal screws offer great performance whether you're on the job or completing projects around your home. They are constructed with zinc-plated steel for durability and smooth performance. The screws are secured with a square driver and have a pan head for easy installation. With their sharp Type A point and self-tapping thread, the screws can be used in wood, plastic, metal, and other applications without the need for pre-drilling.

## **TECHNICAL SPECIFICATIONS**

| Product #            | PKAZ658MR    |
|----------------------|--------------|
| Drive required       | Square       |
| Finish               | Zinc         |
| Head Type            | Pan          |
| Thread Type          | Self-Tapping |
| Point Type           | Type A       |
| Brand                | Reliable     |
| Threading            | Full thread  |
| Specific Application | Various      |
| Material             | Steel        |