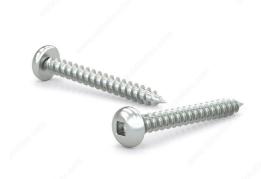

## Zinc Plated Metal Screw, Pan Head, Square Drive, Self-Tapping Thread, Type A Point

Product # PKAZ658J

Screw Size 6

Length 5/8 in

Metal Screw Thread Count (PITCH/TPI) 18

Drive Size #1 (Green)

Thread Count (Pitch/TPI) 18

## **DESCRIPTION**

These metal screws offer great performance whether you're on the job or completing projects around your home. They are constructed with zinc-plated steel for durability and smooth performance. The screws are secured with a square driver and have a pan head for easy installation. With their sharp Type A point and self-tapping thread, the screws can be used in wood, plastic, metal, and other applications without the need for pre-drilling.

## **TECHNICAL SPECIFICATIONS**

| Product #            | PKAZ658J     |
|----------------------|--------------|
| Drive required       | Square       |
| Finish               | Zinc         |
| Head Type            | Pan          |
| Thread Type          | Self-Tapping |
| Point Type           | Type A       |
| Brand                | Reliable     |
| Threading            | Full thread  |
| Specific Application | Various      |
| Material             | Steel        |