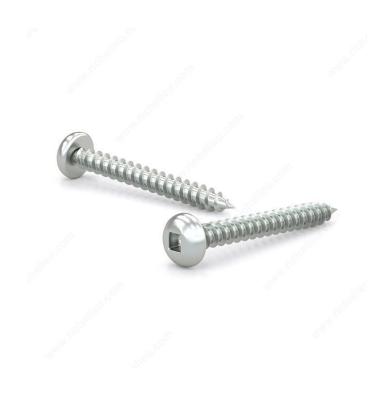

## Zinc Plated Metal Screw, Pan Head, Square Drive, Self-Tapping Thread, Type A Point

Product # PKAZ658J

Screw Size 6

Length 5/8 in

Metal Screw Thread Count (PITCH/TPI) 18

Drive Size #1 (Green)

Thread Count (Pitch/TPI) 18

## **DESCRIPTION**

These metal screws offer great performance whether you're on the job or completing projects around your home. They are constructed with zinc-plated steel for durability and smooth performance. The screws are secured with a square driver and have a pan head for easy installation. With their sharp Type A point and self-tapping thread, the screws can be used in wood, plastic, metal, and other applications without the need for pre-drilling.

## **TECHNICAL SPECIFICATIONS**

| Product #            | PKAZ658J     |
|----------------------|--------------|
| Drive required       | Square       |
| Finish               | Zinc         |
| Head Type            | Pan          |
| Thread Type          | Self-Tapping |
| Point Type           | Type A       |
| Brand                | Reliable     |
| Threading            | Full thread  |
| Specific Application | Various      |
| Material             | Steel        |