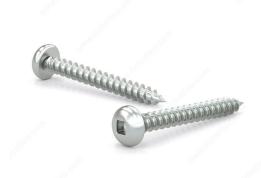

## Zinc Plated Metal Screw, Pan Head, Square Drive, Self-Tapping Thread, Type A Point

Product # PKAZ6516MR

Screw Size 6

Length 5/16 in

Metal Screw Thread Count (PITCH/TPI) 18

Drive Size #1 (Green)

Thread Count (Pitch/TPI) 18

## **DESCRIPTION**

These metal screws offer great performance whether you're on the job or completing projects around your home. They are constructed with zinc-plated steel for durability and smooth performance. The screws are secured with a square driver and have a pan head for easy installation. With their sharp Type A point and self-tapping thread, the screws can be used in wood, plastic, metal, and other applications without the need for pre-drilling.

## **TECHNICAL SPECIFICATIONS**

| Product #            | PKAZ6516MR   |
|----------------------|--------------|
| Drive required       | Square       |
| Finish               | Zinc         |
| Head Type            | Pan          |
| Thread Type          | Self-Tapping |
| Point Type           | Type A       |
| Brand                | Reliable     |
| Threading            | Full thread  |
| Specific Application | Various      |
| Material             | Steel        |