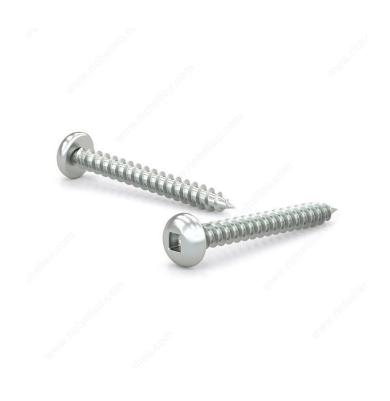

## Zinc Plated Metal Screw, Pan Head, Square Drive, Self-Tapping Thread, Type A Point

Product # PKAZ6516MR

Screw Size 6

Length 5/16 in

Metal Screw Thread Count (PITCH/TPI) 18

Drive Size #1 (Green)

Thread Count (Pitch/TPI) 18

## **DESCRIPTION**

These metal screws offer great performance whether you're on the job or completing projects around your home. They are constructed with zinc-plated steel for durability and smooth performance. The screws are secured with a square driver and have a pan head for easy installation. With their sharp Type A point and self-tapping thread, the screws can be used in wood, plastic, metal, and other applications without the need for pre-drilling.

## **TECHNICAL SPECIFICATIONS**

| Product #            | PKAZ6516MR   |
|----------------------|--------------|
| Drive required       | Square       |
| Finish               | Zinc         |
| Head Type            | Pan          |
| Thread Type          | Self-Tapping |
| Point Type           | Type A       |
| Brand                | Reliable     |
| Threading            | Full thread  |
| Specific Application | Various      |
| Material             | Steel        |